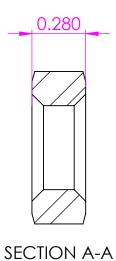

В

В

|  |                                                                                                                                                                                                                                           | Thread 1       | 7/16-20     | UNLESS OTHERWISE SPECIFIED:                |           | NAME | DATE      | https://www.tompkinsind.com/prod |              | ducts |        |   |
|--|-------------------------------------------------------------------------------------------------------------------------------------------------------------------------------------------------------------------------------------------|----------------|-------------|--------------------------------------------|-----------|------|-----------|----------------------------------|--------------|-------|--------|---|
|  |                                                                                                                                                                                                                                           | Thread 2       |             | DIMENSIONS ARE IN INCHES                   | DRAWN     | ASW  | 6/11/2024 | TITLE:                           |              |       |        |   |
|  |                                                                                                                                                                                                                                           | IIIIEGG Z      |             | OLERANCES:<br>RACTIONAL±                   | CHECKED   |      |           |                                  |              |       |        | 1 |
|  |                                                                                                                                                                                                                                           | Thread 3       |             | ANGULAR: MACH ± BEND ± TWO PLACE DECIMAL ± | ENG APPR. |      |           |                                  |              |       |        |   |
|  | DECEMBER AND CONFIDENTIAL                                                                                                                                                                                                                 | Material Co    | arbon Steel |                                            | MFG APPR. |      |           | JIC Locknut                      |              |       |        |   |
|  |                                                                                                                                                                                                                                           | Oring Material |             | INTERPRET GEOMETRIC TOLERANCING PER:       | Q.A.      |      |           |                                  |              |       |        |   |
|  | PROPRIETARY AND CONFIDENTIAL THE INFORMATION CONTAINED IN THIS DRAWING IS THE SOLE PROPERTY OF Tompkins Industries, INC. ANY REPRODUCTION IN PART OR AS A WHOLE WITHOUT THE WRITTEN PERMISSION OF Tompkins Industries, INC IS PROHIBITED. | Oning Material |             |                                            | COMMENTS: |      |           |                                  |              |       |        |   |
|  |                                                                                                                                                                                                                                           |                |             | Carbon Steel                               |           |      |           | SIZE DWG. NO.                    |              |       | REV    |   |
|  |                                                                                                                                                                                                                                           | NEXT ASSY      | USED ON     | FINISH                                     |           |      |           | A                                | 0306-04      |       |        |   |
|  |                                                                                                                                                                                                                                           | APPLICATION    |             | DO NOT SCALE DRAWING                       | 1         |      |           | SCALE: 2:1                       | WEIGHT: 0.02 | SHEET | 1 OF 1 |   |