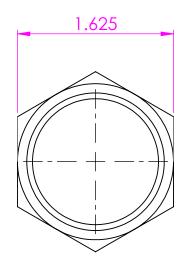

В

В

|                                                                                                                                                                                                              | Thread 1        | 1-5/16-12   | UNLESS OTHERWISE SPECIFIED:                |           | NAME | DATE      |                                       |  |  |
|--------------------------------------------------------------------------------------------------------------------------------------------------------------------------------------------------------------|-----------------|-------------|--------------------------------------------|-----------|------|-----------|---------------------------------------|--|--|
|                                                                                                                                                                                                              | Thread 2        |             | DIMENSIONS ARE IN INCHES TOLERANCES:       | DRAWN     | ASW  | 6/11/2024 |                                       |  |  |
|                                                                                                                                                                                                              |                 |             | FRACTIONAL ±                               | CHECKED   |      |           | TITLE:                                |  |  |
|                                                                                                                                                                                                              | Thread 3        |             | ANGULAR: MACH ± BEND ± TWO PLACE DECIMAL ± | ENG APPR. |      |           |                                       |  |  |
|                                                                                                                                                                                                              | Material C      | arbon Steel | THREE PLACE DECIMAL ±                      | MFG APPR. |      |           | JIC Locknut                           |  |  |
| PROPRIETARY AND CONFIDENTIAL                                                                                                                                                                                 | Oring Material  |             | INTERPRET GEOMETRIC TOLERANCING PER:       | Q.A.      |      |           |                                       |  |  |
| THE INFORMATION CONTAINED IN THIS DRAWING IS THE SOLE PROPERTY OF Tompkins Industries, INC. ANY REPRODUCTION IN PART OR AS A WHOLE WITHOUT THE WRITTEN PERMISSION OF Tompkins Industries, INC IS PROHIBITED. | 211197714101141 |             | MATERIAL                                   | COMMENTS: |      |           |                                       |  |  |
|                                                                                                                                                                                                              |                 |             | Carbon Steel                               |           |      |           | SIZE DWG. NO. REV                     |  |  |
|                                                                                                                                                                                                              | NEXT ASSY       | USED ON     | FINISH                                     |           |      |           | <b>A</b> 0306-16                      |  |  |
|                                                                                                                                                                                                              | APPLIC          | CATION      | DO NOT SCALE DRAWING                       |           |      |           | SCALE: 1:1 WEIGHT: 0.112 SHEET 1 OF 1 |  |  |