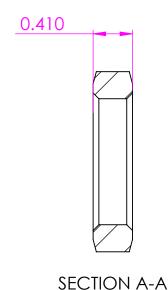

В

В

|                                                                                                                                                                                                              | Thread 1        | 1-5/16-12   | UNLESS OTHERWISE SPECIFIED:                |           | NAME | DATE      |                                       |  |  |
|--------------------------------------------------------------------------------------------------------------------------------------------------------------------------------------------------------------|-----------------|-------------|--------------------------------------------|-----------|------|-----------|---------------------------------------|--|--|
|                                                                                                                                                                                                              | Thread 2        |             | DIMENSIONS ARE IN INCHES TOLERANCES:       | DRAWN     | ASW  | 6/11/2024 |                                       |  |  |
|                                                                                                                                                                                                              |                 |             | FRACTIONAL ±                               | CHECKED   |      |           | TITLE:                                |  |  |
|                                                                                                                                                                                                              | Thread 3        |             | ANGULAR: MACH ± BEND ± TWO PLACE DECIMAL ± | ENG APPR. |      |           |                                       |  |  |
|                                                                                                                                                                                                              | Material C      | arbon Steel | THREE PLACE DECIMAL ±                      | MFG APPR. |      |           | JIC Locknut                           |  |  |
| PROPRIETARY AND CONFIDENTIAL                                                                                                                                                                                 | Oring Material  |             | INTERPRET GEOMETRIC TOLERANCING PER:       | Q.A.      |      |           |                                       |  |  |
| THE INFORMATION CONTAINED IN THIS DRAWING IS THE SOLE PROPERTY OF Tompkins Industries, INC. ANY REPRODUCTION IN PART OR AS A WHOLE WITHOUT THE WRITTEN PERMISSION OF Tompkins Industries, INC IS PROHIBITED. | 211197714101141 |             | MATERIAL                                   | COMMENTS: |      |           |                                       |  |  |
|                                                                                                                                                                                                              |                 |             | Carbon Steel                               |           |      |           | SIZE DWG. NO. REV                     |  |  |
|                                                                                                                                                                                                              | NEXT ASSY       | USED ON     | FINISH                                     |           |      |           | <b>A</b> 0306-16                      |  |  |
|                                                                                                                                                                                                              | APPLIC          | CATION      | DO NOT SCALE DRAWING                       |           |      |           | SCALE: 1:1 WEIGHT: 0.112 SHEET 1 OF 1 |  |  |