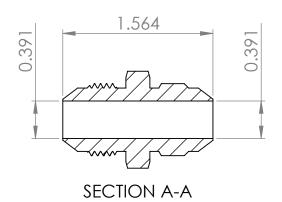

В

В

UNLESS OTHERWISE SPECIFIED: NAME DATE ASW 2/11/2022 DRAWN DIMENSIONS ARE IN INCHES TOLERANCES: TITLE: CHECKED FRACTIONAL ± ANGULAR: MACH ± BEND ± ENG APPR. 2403-08-08 MJIC x MJIC TWO PLACE DECIMAL ± THREE PLACE DECIMAL ± MFG APPR. INTERPRET GEOMETRIC Q.A. PROPRIETARY AND CONFIDENTIAL TOLERANCING PER: COMMENTS: THE INFORMATION CONTAINED IN THIS MATERIAL SIZE DWG. NO. REV DRAWING IS THE SOLE PROPERTY OF **A** 2403-08-08 Tompkins Industries, INC. ANY FINISH REPRODUCTION IN PART OR AS A WHOLE NEXT ASSY **USED ON** WITHOUT THE WRITTEN PERMISSION OF Tompkins Industries, INC IS SCALE: 1:1 WEIGHT: SHEET 1 OF 1 PROHIBITED. APPLICATION DO NOT SCALE DRAWING