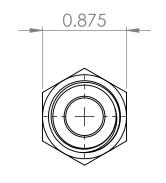

В

В

UNLESS OTHERWISE SPECIFIED: NAME DATE ASW 2/11/2022 DRAWN DIMENSIONS ARE IN INCHES TOLERANCES: TITLE: CHECKED FRACTIONAL ± ANGULAR: MACH ± BEND ± ENG APPR. 2403-08-08 MJIC x MJIC TWO PLACE DECIMAL ± THREE PLACE DECIMAL ± MFG APPR. INTERPRET GEOMETRIC Q.A. PROPRIETARY AND CONFIDENTIAL TOLERANCING PER: COMMENTS: THE INFORMATION CONTAINED IN THIS MATERIAL SIZE DWG. NO. REV DRAWING IS THE SOLE PROPERTY OF **A** 2403-08-08 Tompkins Industries, INC. ANY FINISH REPRODUCTION IN PART OR AS A WHOLE NEXT ASSY **USED ON** WITHOUT THE WRITTEN PERMISSION OF Tompkins Industries, INC IS SCALE: 1:1 WEIGHT: SHEET 1 OF 1 PROHIBITED. APPLICATION DO NOT SCALE DRAWING