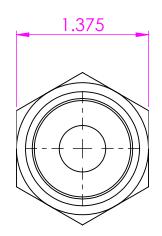

В

SECTION A-A

|                                                                                                                                                                                                                                                           | Thread 1       | 7/8-14       | UNLESS OTHERWISE SPECIFIED:                                | _         | NAME | DATE      |                                      |            |     | ducts |
|-----------------------------------------------------------------------------------------------------------------------------------------------------------------------------------------------------------------------------------------------------------|----------------|--------------|------------------------------------------------------------|-----------|------|-----------|--------------------------------------|------------|-----|-------|
|                                                                                                                                                                                                                                                           | Thread 2       | 3/4-14       | DIMENSIONS ARE IN INCHES<br>TOLERANCES:                    | DRAWN     | ASW  | 1/28/2025 |                                      |            |     |       |
| PROPRIETARY AND CONFIDENTIAL<br>HE INFORMATION CONTAINED IN THIS<br>SRAWING IS THE SOLE PROPERTY OF<br>ompkins Industries, INC. ANY<br>EPRODUCTION IN PART OR AS A WHOLE<br>VITHOUT THE WRITTEN PERMISSION OF<br>ompkins Industries, INC IS<br>ROHIBITED. |                | 0/111        | FRACTIONAL±<br>ANGULAR: MACH± BEND±<br>TWO PLACE DECIMAL ± | CHECKED   |      |           | TITLE:                               |            |     |       |
|                                                                                                                                                                                                                                                           | Thread 3       |              |                                                            | ENG APPR. |      |           |                                      |            |     |       |
|                                                                                                                                                                                                                                                           | Material       | Carbon Steel |                                                            | MFG APPR. |      |           | MJIC x FP                            |            |     |       |
|                                                                                                                                                                                                                                                           | Oring Material |              | INTERPRET GEOMETRIC<br>TOLERANCING PER:                    | Q.A.      |      |           | _                                    |            |     |       |
|                                                                                                                                                                                                                                                           |                |              | MATERIAL<br>Carbon Steel                                   | COMMENTS: |      |           | SIZE                                 | DWG. NO.   | REV |       |
|                                                                                                                                                                                                                                                           | NEXT ASSY      | USED ON      | FINISH                                                     |           |      |           | Α                                    | 2405-10-12 |     |       |
|                                                                                                                                                                                                                                                           | APPLICATION    |              | DO NOT SCALE DRAWING                                       |           |      |           | SCALE: 1:1 WEIGHT: 0.29 SHEET 1 OF 1 |            |     |       |