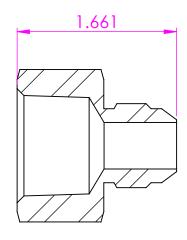

В

SECTION A-A

|                                                                                                                                                                                                                                                           | Thread 1       | 7/8-14       | UNLESS OTHERWISE SPECIFIED:                                | _         | NAME | DATE      |                                      |            |     | ducts |
|-----------------------------------------------------------------------------------------------------------------------------------------------------------------------------------------------------------------------------------------------------------|----------------|--------------|------------------------------------------------------------|-----------|------|-----------|--------------------------------------|------------|-----|-------|
|                                                                                                                                                                                                                                                           | Thread 2       | 3/4-14       | DIMENSIONS ARE IN INCHES<br>TOLERANCES:                    | DRAWN     | ASW  | 1/28/2025 |                                      |            |     |       |
| PROPRIETARY AND CONFIDENTIAL<br>HE INFORMATION CONTAINED IN THIS<br>SRAWING IS THE SOLE PROPERTY OF<br>ompkins Industries, INC. ANY<br>EPRODUCTION IN PART OR AS A WHOLE<br>VITHOUT THE WRITTEN PERMISSION OF<br>ompkins Industries, INC IS<br>ROHIBITED. |                | 0/111        | FRACTIONAL±<br>ANGULAR: MACH± BEND±<br>TWO PLACE DECIMAL ± | CHECKED   |      |           | TITLE:                               |            |     |       |
|                                                                                                                                                                                                                                                           | Thread 3       |              |                                                            | ENG APPR. |      |           |                                      |            |     |       |
|                                                                                                                                                                                                                                                           | Material       | Carbon Steel |                                                            | MFG APPR. |      |           | MJIC x FP                            |            |     |       |
|                                                                                                                                                                                                                                                           | Oring Material |              | INTERPRET GEOMETRIC<br>TOLERANCING PER:                    | Q.A.      |      |           | _                                    |            |     |       |
|                                                                                                                                                                                                                                                           |                |              | MATERIAL<br>Carbon Steel                                   | COMMENTS: |      |           | SIZE                                 | DWG. NO.   | REV |       |
|                                                                                                                                                                                                                                                           | NEXT ASSY      | USED ON      | FINISH                                                     |           |      |           | Α                                    | 2405-10-12 |     |       |
|                                                                                                                                                                                                                                                           | APPLICATION    |              | DO NOT SCALE DRAWING                                       |           |      |           | SCALE: 1:1 WEIGHT: 0.29 SHEET 1 OF 1 |            |     |       |