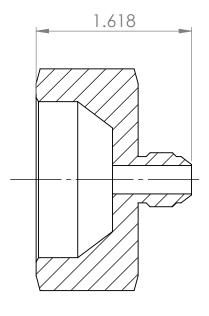

В

**SECTION A-A** 

|                                                                                                                             |                                   | Thread 1       | 1-5/8-12    | UNLESS OTHERWISE SPECIFIED:  DIMENSIONS ARE IN INCHES TOLERANCES: FRACTIONAL± ANGULAR: MACH± BEND± TWO PLACE DECIMAL± |           | NAME | DATE     | https://www.tompkinsind.com/p |                 |       | oducts   |
|-----------------------------------------------------------------------------------------------------------------------------|-----------------------------------|----------------|-------------|-----------------------------------------------------------------------------------------------------------------------|-----------|------|----------|-------------------------------|-----------------|-------|----------|
|                                                                                                                             |                                   | Thread 2       | 9/16-18     |                                                                                                                       | DRAWN     | ASW  | 6/4/2024 | TITLE:                        |                 |       |          |
|                                                                                                                             |                                   |                | . ,         |                                                                                                                       | CHECKED   |      |          |                               |                 |       |          |
| PROPRIETARY AND CONFIDENTIAL THE INFORMATION CONTAINED IN THIS DRAWING IS THE SOLE PROPERTY OF Tompkins Industries INC. ANY | Thread 3                          | N/A            | ENG APPR.   |                                                                                                                       |           |      |          |                               |                 |       |          |
|                                                                                                                             |                                   | Material C     | arbon Steel | THREE PLACE DECIMAL ±                                                                                                 | MFG APPR. |      |          | FJIC x MJIC                   |                 |       |          |
|                                                                                                                             |                                   | Oring Material | N/A         | INTERPRET GEOMETRIC<br>TOLERANCING PER:                                                                               | Q.A.      |      |          |                               |                 |       |          |
|                                                                                                                             | THE INFORMATION CONTAINED IN THIS |                |             |                                                                                                                       | COMMENTS: |      |          |                               |                 |       |          |
|                                                                                                                             |                                   |                |             | MATERIAL<br>Carbon Steel                                                                                              |           |      |          | SIZE DWG. NO.                 |                 |       | REV      |
|                                                                                                                             |                                   | NEXT ASSY      | USED ON     | FINISH                                                                                                                |           |      | A        | <b>A</b> 2406-20-06           |                 |       |          |
|                                                                                                                             |                                   | APPLICATION    |             | DO NOT SCALE DRAWING                                                                                                  |           |      |          | SCALE: 1                      | :1 WEIGHT: 0.65 | SHEET | Г 1 OF 1 |