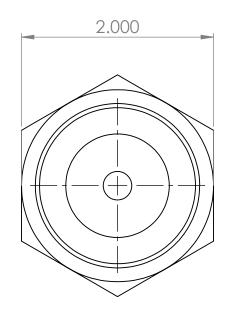

В

**SECTION A-A** 

|                                                                                                                             |                                   | Thread 1       | 1-5/8-12    | UNLESS OTHERWISE SPECIFIED:  DIMENSIONS ARE IN INCHES TOLERANCES: FRACTIONAL± ANGULAR: MACH± BEND± TWO PLACE DECIMAL± |           | NAME | DATE     | https://www.tompkinsind.com/p |                 |       | oducts   |
|-----------------------------------------------------------------------------------------------------------------------------|-----------------------------------|----------------|-------------|-----------------------------------------------------------------------------------------------------------------------|-----------|------|----------|-------------------------------|-----------------|-------|----------|
|                                                                                                                             |                                   | Thread 2       | 9/16-18     |                                                                                                                       | DRAWN     | ASW  | 6/4/2024 | TITLE:                        |                 |       |          |
|                                                                                                                             |                                   |                | . ,         |                                                                                                                       | CHECKED   |      |          |                               |                 |       |          |
| PROPRIETARY AND CONFIDENTIAL THE INFORMATION CONTAINED IN THIS DRAWING IS THE SOLE PROPERTY OF Tompkins Industries INC. ANY | Thread 3                          | N/A            | ENG APPR.   |                                                                                                                       |           |      |          |                               |                 |       |          |
|                                                                                                                             |                                   | Material C     | arbon Steel | THREE PLACE DECIMAL ±                                                                                                 | MFG APPR. |      |          | FJIC x MJIC                   |                 |       |          |
|                                                                                                                             |                                   | Oring Material | N/A         | INTERPRET GEOMETRIC<br>TOLERANCING PER:                                                                               | Q.A.      |      |          |                               |                 |       |          |
|                                                                                                                             | THE INFORMATION CONTAINED IN THIS |                |             |                                                                                                                       | COMMENTS: |      |          |                               |                 |       |          |
|                                                                                                                             |                                   |                |             | MATERIAL<br>Carbon Steel                                                                                              |           |      |          | SIZE DWG. NO.                 |                 |       | REV      |
|                                                                                                                             |                                   | NEXT ASSY      | USED ON     | FINISH                                                                                                                |           |      | A        | <b>A</b> 2406-20-06           |                 |       |          |
|                                                                                                                             |                                   | APPLICATION    |             | DO NOT SCALE DRAWING                                                                                                  |           |      |          | SCALE: 1                      | :1 WEIGHT: 0.65 | SHEET | Г 1 OF 1 |