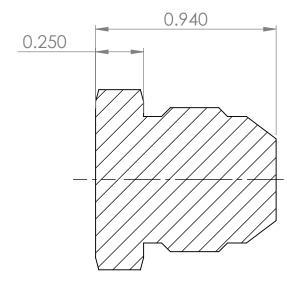

В

**SECTION A-A** 

В

A

|                                                                                                                                                                                                                                            | Thread 1       | 3/4-16       | UNLESS OTHERWISE SPECIFIED:                                                                                                                           |           | NAME | DATE      | https://www.tompkinsind.com/products  |  |  |
|--------------------------------------------------------------------------------------------------------------------------------------------------------------------------------------------------------------------------------------------|----------------|--------------|-------------------------------------------------------------------------------------------------------------------------------------------------------|-----------|------|-----------|---------------------------------------|--|--|
| PROPRIETARY AND CONFIDENTIAL                                                                                                                                                                                                               | Thread 2       | N/A          | DIMENSIONS ARE IN INCHES                                                                                                                              | DRAWN     | ASW  | 3/27/2024 |                                       |  |  |
|                                                                                                                                                                                                                                            |                | IN/A         | TOLERANCES: FRACTIONAL± ANGULAR: MACH± BEND ± TWO PLACE DECIMAL ± THREE PLACE DECIMAL ±  INTERPRET GEOMETRIC TOLERANCING PER:  MATERIAL  Carbon Steel | CHECKED   |      |           | TITLE:                                |  |  |
|                                                                                                                                                                                                                                            | Material       | Carbon Steel |                                                                                                                                                       | ENG APPR. |      |           | JIC PLUG                              |  |  |
|                                                                                                                                                                                                                                            | Oring Material |              |                                                                                                                                                       | MFG APPR. |      |           |                                       |  |  |
|                                                                                                                                                                                                                                            |                |              |                                                                                                                                                       | Q.A.      |      |           |                                       |  |  |
| THE INFORMATION CONFIDENTIAL  THE INFORMATION CONTAINED IN THIS DRAWING IS THE SOLE PROPERTY OF Tompkins Industries, INC. ANY REPRODUCTION IN PART OR AS A WHOLE WITHOUT THE WRITTEN PERMISSION OF Tompkins Industries, INC IS PROHIBITED. |                |              |                                                                                                                                                       | COMMENTS: |      |           |                                       |  |  |
|                                                                                                                                                                                                                                            |                |              |                                                                                                                                                       |           |      |           | SIZE DWG. NO. REV                     |  |  |
|                                                                                                                                                                                                                                            | NEXT ASSY      | USED ON      | FINISH                                                                                                                                                |           |      |           | <b>A</b> 2408-08                      |  |  |
|                                                                                                                                                                                                                                            | APPLIC         | CATION       | DO NOT SCALE DRAWING                                                                                                                                  |           |      |           | SCALE: 2:1 WEIGHT: 0.084 SHEET 1 OF 1 |  |  |