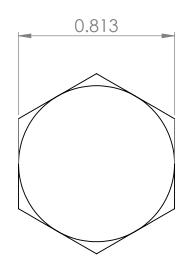

В

**SECTION A-A** 

В

A

|                                                                                                                                                                                                                                            | Thread 1       | 3/4-16       | UNLESS OTHERWISE SPECIFIED:                                                                                                                           |           | NAME | DATE      | https://www.tompkinsind.com/products  |  |  |
|--------------------------------------------------------------------------------------------------------------------------------------------------------------------------------------------------------------------------------------------|----------------|--------------|-------------------------------------------------------------------------------------------------------------------------------------------------------|-----------|------|-----------|---------------------------------------|--|--|
| PROPRIETARY AND CONFIDENTIAL                                                                                                                                                                                                               | Thread 2       | N/A          | DIMENSIONS ARE IN INCHES                                                                                                                              | DRAWN     | ASW  | 3/27/2024 |                                       |  |  |
|                                                                                                                                                                                                                                            |                | IN/A         | TOLERANCES: FRACTIONAL± ANGULAR: MACH± BEND ± TWO PLACE DECIMAL ± THREE PLACE DECIMAL ±  INTERPRET GEOMETRIC TOLERANCING PER:  MATERIAL  Carbon Steel | CHECKED   |      |           | TITLE:                                |  |  |
|                                                                                                                                                                                                                                            | Material       | Carbon Steel |                                                                                                                                                       | ENG APPR. |      |           | JIC PLUG                              |  |  |
|                                                                                                                                                                                                                                            | Oring Material |              |                                                                                                                                                       | MFG APPR. |      |           |                                       |  |  |
|                                                                                                                                                                                                                                            |                |              |                                                                                                                                                       | Q.A.      |      |           |                                       |  |  |
| THE INFORMATION CONFIDENTIAL  THE INFORMATION CONTAINED IN THIS DRAWING IS THE SOLE PROPERTY OF Tompkins Industries, INC. ANY REPRODUCTION IN PART OR AS A WHOLE WITHOUT THE WRITTEN PERMISSION OF Tompkins Industries, INC IS PROHIBITED. |                |              |                                                                                                                                                       | COMMENTS: |      |           |                                       |  |  |
|                                                                                                                                                                                                                                            |                |              |                                                                                                                                                       |           |      |           | SIZE DWG. NO. REV                     |  |  |
|                                                                                                                                                                                                                                            | NEXT ASSY      | USED ON      | FINISH                                                                                                                                                |           |      |           | <b>A</b> 2408-08                      |  |  |
|                                                                                                                                                                                                                                            | APPLIC         | CATION       | DO NOT SCALE DRAWING                                                                                                                                  |           |      |           | SCALE: 2:1 WEIGHT: 0.084 SHEET 1 OF 1 |  |  |