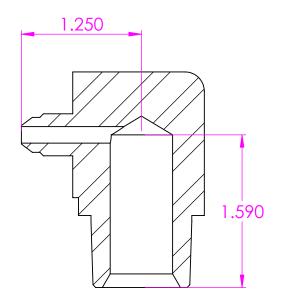

В

Α

2

В

Α

SECTION A-A

|                                                                                                                                                                                                                                                                | Thread 1       | 7/16-20      | UNLESS OTHERWISE SPECIFIED:                                                                                                  | -         | NAME | DATE     | https://www.tompkinsind.com/products TITLE: MJIC x MNPTF 90 |                   |  |
|----------------------------------------------------------------------------------------------------------------------------------------------------------------------------------------------------------------------------------------------------------------|----------------|--------------|------------------------------------------------------------------------------------------------------------------------------|-----------|------|----------|-------------------------------------------------------------|-------------------|--|
| PROPRIETARY AND CONFIDENTIAL<br>THE INFORMATION CONTAINED IN THIS<br>DRAWING IS THE SOLE PROPERTY OF<br>Tompkins Industries, INC. ANY<br>REPRODUCTION IN PART OR AS A WHOLE<br>WITHOUT THE WRITTEN PERMISSION OF<br>Tompkins Industries, INC IS<br>PROHIBITED. | Thread 2       | 3/4-14       | DIMENSIONS ARE IN INCHES<br>TOLERANCES:<br>FRACTIONAL±<br>ANGULAR: MACH± BEND±<br>TWO PLACE DECIMAL±<br>THREE PLACE DECIMAL± | DRAWN     | ASW  | 2/7/2025 |                                                             |                   |  |
|                                                                                                                                                                                                                                                                |                | - •          |                                                                                                                              | CHECKED   |      |          |                                                             |                   |  |
|                                                                                                                                                                                                                                                                | Thread 3       |              |                                                                                                                              | ENG APPR. |      |          |                                                             |                   |  |
|                                                                                                                                                                                                                                                                | Material       | Carbon Steel |                                                                                                                              | MFG APPR. |      |          |                                                             |                   |  |
|                                                                                                                                                                                                                                                                | Oring Material |              | INTERPRET GEOMETRIC<br>TOLERANCING PER:                                                                                      | Q.A.      |      |          |                                                             |                   |  |
|                                                                                                                                                                                                                                                                | <b>3</b>       |              | MATERIAL<br>Carbon Steel                                                                                                     | COMMENTS: |      |          |                                                             | SIZE DWG. NO. REV |  |
|                                                                                                                                                                                                                                                                | NEXT ASSY      | USED ON      | FINISH                                                                                                                       |           |      | Α        | 2501-04-12                                                  |                   |  |
|                                                                                                                                                                                                                                                                | APPLICATION    |              | do not scale drawing                                                                                                         |           |      | SCA      | LE: 1:1 WEIGHT: 0.09 S                                      | HEET 1 OF 1       |  |