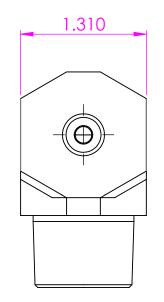

В

Α

2

В

Α

SECTION A-A

|                                                                                                                                                                                                                                                                | Thread 1       | 7/16-20      | UNLESS OTHERWISE SPECIFIED:                                                                                                  | -         | NAME | DATE     | https://www.tompkinsind.com/products TITLE: MJIC x MNPTF 90 |                   |  |
|----------------------------------------------------------------------------------------------------------------------------------------------------------------------------------------------------------------------------------------------------------------|----------------|--------------|------------------------------------------------------------------------------------------------------------------------------|-----------|------|----------|-------------------------------------------------------------|-------------------|--|
| PROPRIETARY AND CONFIDENTIAL<br>THE INFORMATION CONTAINED IN THIS<br>DRAWING IS THE SOLE PROPERTY OF<br>Tompkins Industries, INC. ANY<br>REPRODUCTION IN PART OR AS A WHOLE<br>WITHOUT THE WRITTEN PERMISSION OF<br>Tompkins Industries, INC IS<br>PROHIBITED. | Thread 2       | 3/4-14       | DIMENSIONS ARE IN INCHES<br>TOLERANCES:<br>FRACTIONAL±<br>ANGULAR: MACH± BEND±<br>TWO PLACE DECIMAL±<br>THREE PLACE DECIMAL± | DRAWN     | ASW  | 2/7/2025 |                                                             |                   |  |
|                                                                                                                                                                                                                                                                |                | - •          |                                                                                                                              | CHECKED   |      |          |                                                             |                   |  |
|                                                                                                                                                                                                                                                                | Thread 3       |              |                                                                                                                              | ENG APPR. |      |          |                                                             |                   |  |
|                                                                                                                                                                                                                                                                | Material       | Carbon Steel |                                                                                                                              | MFG APPR. |      |          |                                                             |                   |  |
|                                                                                                                                                                                                                                                                | Oring Material |              | INTERPRET GEOMETRIC<br>TOLERANCING PER:                                                                                      | Q.A.      |      |          |                                                             |                   |  |
|                                                                                                                                                                                                                                                                | <b>3</b>       |              | MATERIAL<br>Carbon Steel                                                                                                     | COMMENTS: |      |          |                                                             | SIZE DWG. NO. REV |  |
|                                                                                                                                                                                                                                                                | NEXT ASSY      | USED ON      | FINISH                                                                                                                       |           |      | Α        | 2501-04-12                                                  |                   |  |
|                                                                                                                                                                                                                                                                | APPLICATION    |              | do not scale drawing                                                                                                         |           |      | SCA      | LE: 1:1 WEIGHT: 0.09 S                                      | HEET 1 OF 1       |  |