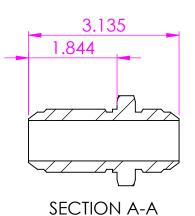

Α

| PROPRIETARY AND CONFIDENTIAL<br>THE INFORMATION CONTAINED IN THIS<br>DRAWING IS THE SOLE PROPERTY OF<br>Tompkins Industries, INC. ANY<br>REPRODUCTION IN PART OR AS A WHOLE<br>WITHOUT THE WRITTEN PERMISSION OF | Thread 1       | 1-5/16-12   | UNLESS OTHERWISE SPECIFIED:             |           | NAME | DATE     | https://www.tompkinsind.com/products      |  |
|------------------------------------------------------------------------------------------------------------------------------------------------------------------------------------------------------------------|----------------|-------------|-----------------------------------------|-----------|------|----------|-------------------------------------------|--|
|                                                                                                                                                                                                                  | Thread 2       | 1-5/16-12   |                                         | DRAWN     | ASW  | 6/7/2024 | 4                                         |  |
|                                                                                                                                                                                                                  |                | ,           |                                         | CHECKED   |      |          | TITLE:                                    |  |
|                                                                                                                                                                                                                  | Thread 3       |             |                                         | ENG APPR. |      |          | MJIC BH x MJIC                            |  |
|                                                                                                                                                                                                                  | Material Co    | arbon Steel |                                         | MFG APPR. |      |          |                                           |  |
|                                                                                                                                                                                                                  | Oring Material | N/A         | INTERPRET GEOMETRIC<br>TOLERANCING PER: | Q.A.      |      |          | _                                         |  |
|                                                                                                                                                                                                                  |                |             | MATERIAL<br>Carbon Steel                | COMMENTS: |      |          | SIZE DWG. NO. REV 2700-16-16              |  |
|                                                                                                                                                                                                                  | NEXT ASSY      | USED ON     | FINISH                                  |           |      |          |                                           |  |
| Tompkins Industries, INC IS<br>PROHIBITED.                                                                                                                                                                       | APPLICATION    |             | DO NOT SCALE DRAWING                    |           |      |          | SCALE: 1:2 WEIGHT: Cast Cast BEETStreef 1 |  |