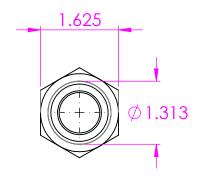

Α

| PROPRIETARY AND CONFIDENTIAL<br>THE INFORMATION CONTAINED IN THIS<br>DRAWING IS THE SOLE PROPERTY OF<br>Tompkins Industries, INC. ANY<br>REPRODUCTION IN PART OR AS A WHOLE<br>WITHOUT THE WRITTEN PERMISSION OF | Thread 1       | 1-5/16-12   | UNLESS OTHERWISE SPECIFIED:             |           | NAME | DATE     | https://www.tompkinsind.com/products      |  |
|------------------------------------------------------------------------------------------------------------------------------------------------------------------------------------------------------------------|----------------|-------------|-----------------------------------------|-----------|------|----------|-------------------------------------------|--|
|                                                                                                                                                                                                                  | Thread 2       | 1-5/16-12   |                                         | DRAWN     | ASW  | 6/7/2024 | 4                                         |  |
|                                                                                                                                                                                                                  |                | ,           |                                         | CHECKED   |      |          | TITLE:                                    |  |
|                                                                                                                                                                                                                  | Thread 3       |             |                                         | ENG APPR. |      |          | MJIC BH x MJIC                            |  |
|                                                                                                                                                                                                                  | Material Co    | arbon Steel |                                         | MFG APPR. |      |          |                                           |  |
|                                                                                                                                                                                                                  | Oring Material | N/A         | INTERPRET GEOMETRIC<br>TOLERANCING PER: | Q.A.      |      |          | _                                         |  |
|                                                                                                                                                                                                                  |                |             | MATERIAL<br>Carbon Steel                | COMMENTS: |      |          | SIZE DWG. NO. REV 2700-16-16              |  |
|                                                                                                                                                                                                                  | NEXT ASSY      | USED ON     | FINISH                                  |           |      |          |                                           |  |
| Tompkins Industries, INC IS<br>PROHIBITED.                                                                                                                                                                       | APPLICATION    |             | DO NOT SCALE DRAWING                    |           |      |          | SCALE: 1:2 WEIGHT: Cast Cast BEETStreef 1 |  |