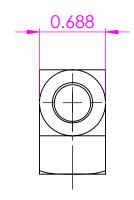

В

В

|   | Thread 1       | 1/4"-18 | UNLESS OTHERWISE SPECIFIED:  DIMENSIONS ARE IN INCHES TOLERANCES: FRACTIONAL± ANGULAR: MACH± BEND± TWO PLACE DECIMAL± THREE PLACE DECIMAL± INTERPRET GEOMETRIC TOLERANCING PER: |           | NAME | DATE       | https://www.tompkinsind.com/products |  |
|---|----------------|---------|---------------------------------------------------------------------------------------------------------------------------------------------------------------------------------|-----------|------|------------|--------------------------------------|--|
|   | Thread 2       | 1/4"-18 |                                                                                                                                                                                 | DRAWN     | ASW  | 11/22/2024 |                                      |  |
|   | IIIIeaa z      | 1/4-10  |                                                                                                                                                                                 | CHECKED   |      |            | TITLE:                               |  |
|   | Thread 3       | 1/4"-18 |                                                                                                                                                                                 | ENG APPR. |      |            |                                      |  |
|   | Material       | Brass   |                                                                                                                                                                                 | MFG APPR. |      |            | Brass FNPT Tee                       |  |
| = | Oring Material |         |                                                                                                                                                                                 | Q.A.      |      |            |                                      |  |
|   | -              |         | material<br>Brass                                                                                                                                                               | COMMENTS: |      |            | SIZE DWG. NO. REV                    |  |
|   | NEXT ASSY      | USED ON | FINISH                                                                                                                                                                          |           |      |            | <b>A</b> 3700-04-04                  |  |
|   | APPLICATION    |         | DO NOT SCALE DRAWING                                                                                                                                                            |           |      |            | SCALE: 1:1 WEIGHT: 0.18 SHEET 1 OF 1 |  |