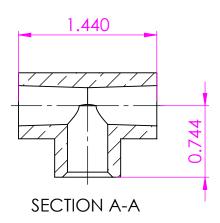

В

В

|   | Thread 1       | 1/4"-18 | UNLESS OTHERWISE SPECIFIED:  DIMENSIONS ARE IN INCHES TOLERANCES: FRACTIONAL± ANGULAR: MACH± BEND± TWO PLACE DECIMAL± THREE PLACE DECIMAL± INTERPRET GEOMETRIC TOLERANCING PER: |           | NAME | DATE       | https://www.tompkinsind.com/products |  |
|---|----------------|---------|---------------------------------------------------------------------------------------------------------------------------------------------------------------------------------|-----------|------|------------|--------------------------------------|--|
|   | Thread 2       | 1/4"-18 |                                                                                                                                                                                 | DRAWN     | ASW  | 11/22/2024 |                                      |  |
|   | IIIIeaa z      | 1/4-10  |                                                                                                                                                                                 | CHECKED   |      |            | TITLE:                               |  |
|   | Thread 3       | 1/4"-18 |                                                                                                                                                                                 | ENG APPR. |      |            |                                      |  |
|   | Material       | Brass   |                                                                                                                                                                                 | MFG APPR. |      |            | Brass FNPT Tee                       |  |
| = | Oring Material |         |                                                                                                                                                                                 | Q.A.      |      |            |                                      |  |
|   | -              |         | material<br>Brass                                                                                                                                                               | COMMENTS: |      |            | SIZE DWG. NO. REV                    |  |
|   | NEXT ASSY      | USED ON | FINISH                                                                                                                                                                          |           |      |            | <b>A</b> 3700-04-04                  |  |
|   | APPLICATION    |         | DO NOT SCALE DRAWING                                                                                                                                                            |           |      |            | SCALE: 1:1 WEIGHT: 0.18 SHEET 1 OF 1 |  |