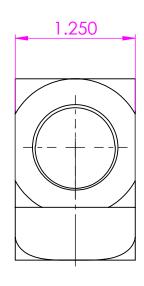

В

В

**SECTION A-A** 

|                                                                                                                                                                                                   | Thread 1       | 3/4"-14                         | UNLESS OTHERWISE SPECIFIED:                                      |           | NAME | DATE       | https://www.tompkinsind.com/products  |  |  |
|---------------------------------------------------------------------------------------------------------------------------------------------------------------------------------------------------|----------------|---------------------------------|------------------------------------------------------------------|-----------|------|------------|---------------------------------------|--|--|
|                                                                                                                                                                                                   | Thread 2       | 3/4"-14                         | DIMENSIONS ARE IN INCHES TOLERANCES:                             | DRAWN     | ASW  | 11/22/2024 | 4                                     |  |  |
|                                                                                                                                                                                                   | IIIICAA Z      | 0, 1 1 1                        | FRACTIONAL±                                                      | CHECKED   |      |            | TITLE:                                |  |  |
| PROPRIETARY AND CONFIDENTIAL THE INFORMATION CONTAINED IN THIS DRAWING IS THE SOLE PROPERTY OF Tompkins Industries, INC. ANY REPRODUCTION IN PART OR AS A WHOLE WITHOUT THE WRITTEN PERMISSION OF | Thread 3       | 3/4"-14                         | ANGULAR: MACH ± BEND ± TWO PLACE DECIMAL ± THREE PLACE DECIMAL ± | ENG APPR. |      |            |                                       |  |  |
|                                                                                                                                                                                                   | Material       | Brass                           |                                                                  | MFG APPR. |      |            | Brass FNPT Tee                        |  |  |
|                                                                                                                                                                                                   | Oring Material |                                 | INTERPRET GEOMETRIC                                              | Q.A.      |      |            |                                       |  |  |
| PROPRIETARY AND CONFIDENTIAL                                                                                                                                                                      | Oning Marenai  |                                 | TOLERANCING PER:                                                 | COMMENTS: |      |            |                                       |  |  |
| DRAWING IS THE SOLE PROPERTY OF                                                                                                                                                                   |                |                                 | material<br>Brass                                                |           |      |            | SIZE DWG. NO. REV                     |  |  |
| REPRODUCTION IN PART OR AS A WHOLE WITHOUT THE WRITTEN PERMISSION OF                                                                                                                              | NEXT ASSY      | USED ON                         | FINISH                                                           |           |      |            | <b>A</b> 3700-12-12-12                |  |  |
| Tompkins Industries, INC IS PROHIBITED.                                                                                                                                                           | APPLIC         | PPLICATION DO NOT SCALE DRAWING |                                                                  |           |      |            | SCALE: 1:1 WEIGHT: Brass SHEET 1 OF 1 |  |  |