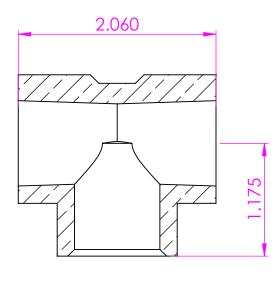

В

В

**SECTION A-A** 

|                                                                                                                                                                                                   | Thread 1       | 3/4"-14                         | UNLESS OTHERWISE SPECIFIED:                                      |           | NAME | DATE       | https://www.tompkinsind.com/products  |  |  |
|---------------------------------------------------------------------------------------------------------------------------------------------------------------------------------------------------|----------------|---------------------------------|------------------------------------------------------------------|-----------|------|------------|---------------------------------------|--|--|
|                                                                                                                                                                                                   | Thread 2       | 3/4"-14                         | DIMENSIONS ARE IN INCHES TOLERANCES:                             | DRAWN     | ASW  | 11/22/2024 | 4                                     |  |  |
|                                                                                                                                                                                                   | IIIICAA Z      | 0, 1 1 1                        | FRACTIONAL±                                                      | CHECKED   |      |            | TITLE:                                |  |  |
| PROPRIETARY AND CONFIDENTIAL THE INFORMATION CONTAINED IN THIS DRAWING IS THE SOLE PROPERTY OF Tompkins Industries, INC. ANY REPRODUCTION IN PART OR AS A WHOLE WITHOUT THE WRITTEN PERMISSION OF | Thread 3       | 3/4"-14                         | ANGULAR: MACH ± BEND ± TWO PLACE DECIMAL ± THREE PLACE DECIMAL ± | ENG APPR. |      |            |                                       |  |  |
|                                                                                                                                                                                                   | Material       | Brass                           |                                                                  | MFG APPR. |      |            | Brass FNPT Tee                        |  |  |
|                                                                                                                                                                                                   | Oring Material |                                 | INTERPRET GEOMETRIC                                              | Q.A.      |      |            |                                       |  |  |
| PROPRIETARY AND CONFIDENTIAL                                                                                                                                                                      | Oning Marenai  |                                 | TOLERANCING PER:                                                 | COMMENTS: |      |            |                                       |  |  |
| DRAWING IS THE SOLE PROPERTY OF                                                                                                                                                                   |                |                                 | material<br>Brass                                                |           |      |            | SIZE DWG. NO. REV                     |  |  |
| REPRODUCTION IN PART OR AS A WHOLE WITHOUT THE WRITTEN PERMISSION OF                                                                                                                              | NEXT ASSY      | USED ON                         | FINISH                                                           |           |      |            | <b>A</b> 3700-12-12-12                |  |  |
| Tompkins Industries, INC IS PROHIBITED.                                                                                                                                                           | APPLIC         | PPLICATION DO NOT SCALE DRAWING |                                                                  |           |      |            | SCALE: 1:1 WEIGHT: Brass SHEET 1 OF 1 |  |  |