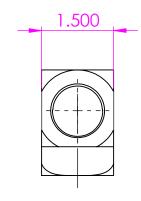

В

|                                                                                                                                                                                                   | Thread 1       | 1 1/4"-11 1 | PESS OTHERWISE SPECIFIED:                                                                                                    |           |
|---------------------------------------------------------------------------------------------------------------------------------------------------------------------------------------------------|----------------|-------------|------------------------------------------------------------------------------------------------------------------------------|-----------|
| PROPRIETARY AND CONFIDENTIAL THE INFORMATION CONTAINED IN THIS DRAWING IS THE SOLE PROPERTY OF Tompkins Industries, INC. ANY REPRODUCTION IN PART OR AS A WHOLE WITHOUT THE WRITTEN PERMISSION OF | Thread 2       | 1 1/4"-11 1 | DIMENSIONS ARE IN INCHES TOZERANCES:                                                                                         | DRAWN     |
|                                                                                                                                                                                                   | IIIIOGG Z      | •           | FRACTIONAL ± FRACTIONAL ± FRACTIONAL ± FRACTIONAL ± FRACTIONAL ± THREE PLACE DECIMAL ± INTERPRET GEOMETRIC TOI FRANCING PFR: | CHECKED   |
|                                                                                                                                                                                                   | Thread 3       | 1 1/4"-11 1 |                                                                                                                              | ENG APPR. |
|                                                                                                                                                                                                   | Material       | Brass       |                                                                                                                              | MFG APPR. |
|                                                                                                                                                                                                   | Oring Material |             |                                                                                                                              | Q.A.      |
|                                                                                                                                                                                                   |                |             | MATERIAL Brass                                                                                                               | COMMENTS: |
|                                                                                                                                                                                                   | NEXT ASSY      | USED ON     | FINISH                                                                                                                       |           |
| Tompkins Industries, INC IS PROHIBITED.                                                                                                                                                           | APPLICATION    |             | DO NOT SCALE DRAWING                                                                                                         |           |

https://www.tompkinsind.com/products TITLE:

В

NAME

DATE

ASW 11/22/2024

Brass FNPT Tee

SIZE DWG. NO. REV 3700-20-20-20 SCALE: 1:2 WEIGHT: 1.36 SHEET 1 OF 1