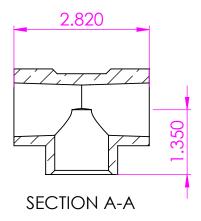

В

|                                                                                                                                                                                                   | Thread 1       | 1 1/4"-11 1 | PESS OTHERWISE SPECIFIED:                                                                                                    |           |
|---------------------------------------------------------------------------------------------------------------------------------------------------------------------------------------------------|----------------|-------------|------------------------------------------------------------------------------------------------------------------------------|-----------|
| PROPRIETARY AND CONFIDENTIAL THE INFORMATION CONTAINED IN THIS DRAWING IS THE SOLE PROPERTY OF Tompkins Industries, INC. ANY REPRODUCTION IN PART OR AS A WHOLE WITHOUT THE WRITTEN PERMISSION OF | Thread 2       | 1 1/4"-11 1 | DIMENSIONS ARE IN INCHES TOZERANCES:                                                                                         | DRAWN     |
|                                                                                                                                                                                                   | IIIIOGG Z      | •           | FRACTIONAL ± FRACTIONAL ± FRACTIONAL ± FRACTIONAL ± FRACTIONAL ± THREE PLACE DECIMAL ± INTERPRET GEOMETRIC TOI FRANCING PFR: | CHECKED   |
|                                                                                                                                                                                                   | Thread 3       | 1 1/4"-11 1 |                                                                                                                              | ENG APPR. |
|                                                                                                                                                                                                   | Material       | Brass       |                                                                                                                              | MFG APPR. |
|                                                                                                                                                                                                   | Oring Material |             |                                                                                                                              | Q.A.      |
|                                                                                                                                                                                                   |                |             | MATERIAL Brass                                                                                                               | COMMENTS: |
|                                                                                                                                                                                                   | NEXT ASSY      | USED ON     | FINISH                                                                                                                       |           |
| Tompkins Industries, INC IS PROHIBITED.                                                                                                                                                           | APPLICATION    |             | DO NOT SCALE DRAWING                                                                                                         |           |

https://www.tompkinsind.com/products TITLE:

В

NAME

DATE

ASW 11/22/2024

Brass FNPT Tee

SIZE DWG. NO. REV 3700-20-20-20 SCALE: 1:2 WEIGHT: 1.36 SHEET 1 OF 1