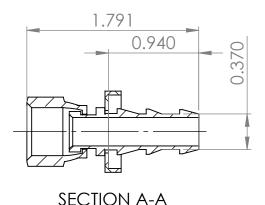

B





B

Thread 1 **UNLESS OTHERWISE SPECIFIED:** NAME DATE 3/8" Hose https://www.tompkinsind.com/products ASW 3/29/2024 DRAWN DIMENSIONS ARE IN INCHES Thread 2 1/2-20 **TOLERANCES:** TITLE: CHECKED FRACTIONAL ± Material Brass ANGULAR: MACH ± BEND ± ENG APPR. TWO PLACE DECIMAL ± THREE PLACE DECIMAL ± Oring Material MFG APPR. PUSH-ON x FJX INTERPRET GEOMETRIC Q.A. TOLERANCING PER: COMMENTS: MATERIAL SIZE DWG. NO. **REV** Brass 4311-06-05 FINISH REPRODUCTION IN PART OR AS A WHOLE **NEXT ASSY** USED ON SCALE: 1:1 WEIGHT: 0.062 SHEET 1 OF 1 APPLICATION DO NOT SCALE DRAWING

PROPRIETARY AND CONFIDENTIAL

THE INFORMATION CONTAINED IN THIS

DRAWING IS THE SOLE PROPERTY OF Tompkins Industries, INC. ANY

WITHOUT THE WRITTEN PERMISSION OF Tompkins Industries, INC IS

PROHIBITED.