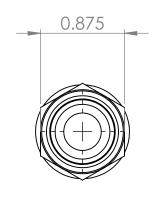

В

В

SECTION A-A

|                                                                                                                                                                                                                                           | Thread 1<br>Thread 2 | 1/2" Hose | UNLESS OTHERWISE SPECIFIED: NAME DATE                                                                                             |           |     | w.tompkinsind.com/products |                |                     |           |      |
|-------------------------------------------------------------------------------------------------------------------------------------------------------------------------------------------------------------------------------------------|----------------------|-----------|-----------------------------------------------------------------------------------------------------------------------------------|-----------|-----|----------------------------|----------------|---------------------|-----------|------|
|                                                                                                                                                                                                                                           |                      | 3/4-16    | DIMENSIONS ARE IN INCHES TOLERANCES: FRACTIONAL± ANGULAR: MACH± BEND± TWO PLACE DECIMAL± THREE PLACE DECIMAL± INTERPRET GEOMETRIC | DRAWN     | ASW | 3/29/2024                  |                |                     |           | ucts |
|                                                                                                                                                                                                                                           |                      |           |                                                                                                                                   | CHECKED   |     |                            |                |                     |           |      |
| PROPRIETARY AND CONFIDENTIAL THE INFORMATION CONTAINED IN THIS DRAWING IS THE SOLE PROPERTY OF Tompkins Industries, INC. ANY REPRODUCTION IN PART OR AS A WHOLE WITHOUT THE WRITTEN PERMISSION OF Tompkins Industries, INC IS PROHIBITED. | Material             | Brass     |                                                                                                                                   | ENG APPR. |     |                            |                |                     |           |      |
|                                                                                                                                                                                                                                           | Oring Material       |           |                                                                                                                                   | MFG APPR. |     |                            | PUSH-ON x FJX  |                     |           |      |
|                                                                                                                                                                                                                                           |                      |           |                                                                                                                                   | Q.A.      |     |                            |                |                     |           |      |
|                                                                                                                                                                                                                                           |                      |           | TOLERANCING PER:                                                                                                                  | COMMENTS: |     |                            |                |                     |           |      |
|                                                                                                                                                                                                                                           |                      |           | MATERIAL <b>Brass</b>                                                                                                             |           |     |                            | SIZE DWG. NO.  |                     | F         | REV  |
|                                                                                                                                                                                                                                           | NEXT ASSY            | USED ON   | FINISH                                                                                                                            | -         |     |                            | $ \mathbf{A} $ | <b>A</b> 4311-08-08 |           |      |
|                                                                                                                                                                                                                                           | APPLICATION          |           | DO NOT SCALE DRAWING                                                                                                              | 1         |     |                            | SCALE: 1:1     | WEIGHT: 0.1         | SHEET 1 ( | OF 1 |