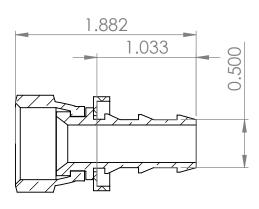

В

В

SECTION A-A

|                                                                                                                                                                                                                                           | Thread 1<br>Thread 2 | 1/2" Hose | UNLESS OTHERWISE SPECIFIED: NAME DATE                                                                                             |           |     | w.tompkinsind.com/products |                |                     |           |      |
|-------------------------------------------------------------------------------------------------------------------------------------------------------------------------------------------------------------------------------------------|----------------------|-----------|-----------------------------------------------------------------------------------------------------------------------------------|-----------|-----|----------------------------|----------------|---------------------|-----------|------|
|                                                                                                                                                                                                                                           |                      | 3/4-16    | DIMENSIONS ARE IN INCHES TOLERANCES: FRACTIONAL± ANGULAR: MACH± BEND± TWO PLACE DECIMAL± THREE PLACE DECIMAL± INTERPRET GEOMETRIC | DRAWN     | ASW | 3/29/2024                  |                |                     |           | ucts |
|                                                                                                                                                                                                                                           |                      |           |                                                                                                                                   | CHECKED   |     |                            |                |                     |           |      |
| PROPRIETARY AND CONFIDENTIAL THE INFORMATION CONTAINED IN THIS DRAWING IS THE SOLE PROPERTY OF Tompkins Industries, INC. ANY REPRODUCTION IN PART OR AS A WHOLE WITHOUT THE WRITTEN PERMISSION OF Tompkins Industries, INC IS PROHIBITED. | Material             | Brass     |                                                                                                                                   | ENG APPR. |     |                            |                |                     |           |      |
|                                                                                                                                                                                                                                           | Oring Material       |           |                                                                                                                                   | MFG APPR. |     |                            | PUSH-ON x FJX  |                     |           |      |
|                                                                                                                                                                                                                                           |                      |           |                                                                                                                                   | Q.A.      |     |                            |                |                     |           |      |
|                                                                                                                                                                                                                                           |                      |           | TOLERANCING PER:                                                                                                                  | COMMENTS: |     |                            |                |                     |           |      |
|                                                                                                                                                                                                                                           |                      |           | MATERIAL <b>Brass</b>                                                                                                             |           |     |                            | SIZE DWG. NO.  |                     | F         | REV  |
|                                                                                                                                                                                                                                           | NEXT ASSY            | USED ON   | FINISH                                                                                                                            | -         |     |                            | $ \mathbf{A} $ | <b>A</b> 4311-08-08 |           |      |
|                                                                                                                                                                                                                                           | APPLICATION          |           | DO NOT SCALE DRAWING                                                                                                              | 1         |     |                            | SCALE: 1:1     | WEIGHT: 0.1         | SHEET 1 ( | OF 1 |