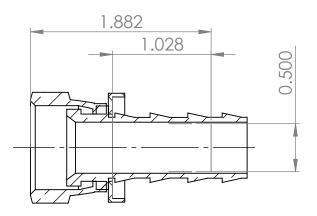

2

В

SECTION A-A

|                                                                                                                                                                                                                                                 | Thread I<br>Thread 2 | 5/8" Hose | UNLESS OTHERWISE SPECIFIED: NAME DATE https://www.tompkinsind.com/                                                                          |           |     |           | com/products  |               |              |  |
|-------------------------------------------------------------------------------------------------------------------------------------------------------------------------------------------------------------------------------------------------|----------------------|-----------|---------------------------------------------------------------------------------------------------------------------------------------------|-----------|-----|-----------|---------------|---------------|--------------|--|
|                                                                                                                                                                                                                                                 |                      | 7/0 1/    | DIMENSIONS ARE IN INCHES                                                                                                                    | DRAWN     | ASW | 3/29/2024 |               |               |              |  |
|                                                                                                                                                                                                                                                 |                      | 7/8-14    | TOLERANCES:<br>FRACTIONAL±<br>ANGULAR: MACH± BEND±<br>TWO PLACE DECIMAL±<br>THREE PLACE DECIMAL±<br>INTERPRET GEOMETRIC<br>TOLERANCING PER: | CHECKED   |     |           | TITLE:        |               |              |  |
| PROPRIETARY AND CONFIDENTIAL<br>HE INFORMATION CONTAINED IN THIS<br>RAWING IS THE SOLE PROPERTY OF<br>ompkins Industries, INC. ANY<br>PERODUCTION IN PART OR AS A WHOLE<br>PRODUCTION IN PART OR AS A WHOLE<br>ITHOUT THE WRITTEN PERMISSION OF | Material             | Brass     |                                                                                                                                             | ENG APPR. |     |           |               |               |              |  |
|                                                                                                                                                                                                                                                 | Oring Material       |           |                                                                                                                                             | MFG APPR. |     |           | PUSH-ON x FJX |               |              |  |
|                                                                                                                                                                                                                                                 |                      |           |                                                                                                                                             | Q.A.      |     |           |               |               |              |  |
|                                                                                                                                                                                                                                                 |                      |           |                                                                                                                                             | COMMENTS: |     | 1         |               |               |              |  |
|                                                                                                                                                                                                                                                 |                      |           | MATERIAL<br>Brass                                                                                                                           |           |     | SIZE DWG  | NG. NO. REV   |               |              |  |
|                                                                                                                                                                                                                                                 | NEXT ASSY            | USED ON   | FINISH                                                                                                                                      |           |     | Α         | 4311-10-10    |               |              |  |
| ompkins Industries, INC IS<br>ROHIBITED.                                                                                                                                                                                                        | APPLICATION          |           | DO NOT SCALE DRAWING                                                                                                                        |           |     |           | SCALE: 1:1    | WEIGHT: 0.136 | SHEET 1 OF 1 |  |