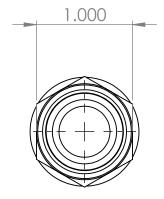

2

В

SECTION A-A

|                                                                                                                                                                                                                                                 | Thread I<br>Thread 2 | 5/8" Hose | UNLESS OTHERWISE SPECIFIED: NAME DATE https://www.tompkinsind.com/                                                                          |           |     |           | com/products  |               |              |  |
|-------------------------------------------------------------------------------------------------------------------------------------------------------------------------------------------------------------------------------------------------|----------------------|-----------|---------------------------------------------------------------------------------------------------------------------------------------------|-----------|-----|-----------|---------------|---------------|--------------|--|
|                                                                                                                                                                                                                                                 |                      | 7/0 1/    | DIMENSIONS ARE IN INCHES                                                                                                                    | DRAWN     | ASW | 3/29/2024 |               |               |              |  |
|                                                                                                                                                                                                                                                 |                      | 7/8-14    | TOLERANCES:<br>FRACTIONAL±<br>ANGULAR: MACH± BEND±<br>TWO PLACE DECIMAL±<br>THREE PLACE DECIMAL±<br>INTERPRET GEOMETRIC<br>TOLERANCING PER: | CHECKED   |     |           | TITLE:        |               |              |  |
| PROPRIETARY AND CONFIDENTIAL<br>HE INFORMATION CONTAINED IN THIS<br>RAWING IS THE SOLE PROPERTY OF<br>ompkins Industries, INC. ANY<br>PERODUCTION IN PART OR AS A WHOLE<br>PRODUCTION IN PART OR AS A WHOLE<br>ITHOUT THE WRITTEN PERMISSION OF | Material             | Brass     |                                                                                                                                             | ENG APPR. |     |           |               |               |              |  |
|                                                                                                                                                                                                                                                 | Oring Material       |           |                                                                                                                                             | MFG APPR. |     |           | PUSH-ON x FJX |               |              |  |
|                                                                                                                                                                                                                                                 |                      |           |                                                                                                                                             | Q.A.      |     |           |               |               |              |  |
|                                                                                                                                                                                                                                                 |                      |           |                                                                                                                                             | COMMENTS: |     | 1         |               |               |              |  |
|                                                                                                                                                                                                                                                 |                      |           | MATERIAL<br>Brass                                                                                                                           |           |     | SIZE DWG  | NG. NO. REV   |               |              |  |
|                                                                                                                                                                                                                                                 | NEXT ASSY            | USED ON   | FINISH                                                                                                                                      |           |     | Α         | 4311-10-10    |               |              |  |
| ompkins Industries, INC IS<br>ROHIBITED.                                                                                                                                                                                                        | APPLICATION          |           | DO NOT SCALE DRAWING                                                                                                                        |           |     |           | SCALE: 1:1    | WEIGHT: 0.136 | SHEET 1 OF 1 |  |