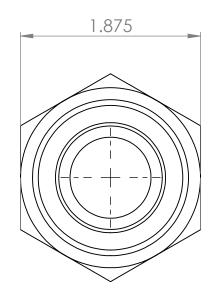

В

В

SECTION A-A

A

|                                                                                                                                                                                                                                           |             |         | UNLESS OTHERWISE SPECIFIED:                                                                                                        |           | NAME | DATE     | https://www.tompkinsind.com/products |      |  |
|-------------------------------------------------------------------------------------------------------------------------------------------------------------------------------------------------------------------------------------------|-------------|---------|------------------------------------------------------------------------------------------------------------------------------------|-----------|------|----------|--------------------------------------|------|--|
| PROPRIETARY AND CONFIDENTIAL THE INFORMATION CONTAINED IN THIS DRAWING IS THE SOLE PROPERTY OF Tompkins Industries, INC. ANY REPRODUCTION IN PART OR AS A WHOLE WITHOUT THE WRITTEN PERMISSION OF Tompkins Industries, INC IS PROHIBITED. |             |         | DIMENSIONS ARE IN INCHES TOLERANCES: FRACTIONAL± ANGULAR: MACH± BEND± TWO PLACE DECIMAL± THREE PLACE DECIMAL±  INTERPRET GEOMETRIC | DRAWN     | ASW  | 3/7/2024 |                                      |      |  |
|                                                                                                                                                                                                                                           |             |         |                                                                                                                                    | CHECKED   |      |          | TITLE:                               |      |  |
|                                                                                                                                                                                                                                           |             |         |                                                                                                                                    | ENG APPR. |      |          | 6400-20-16<br>MJIC x MORB            |      |  |
|                                                                                                                                                                                                                                           |             |         |                                                                                                                                    | MFG APPR. |      |          |                                      |      |  |
|                                                                                                                                                                                                                                           |             |         |                                                                                                                                    | Q.A.      |      |          |                                      |      |  |
|                                                                                                                                                                                                                                           |             |         | TOLERANCING PER:                                                                                                                   | COMMENTS: |      |          |                                      |      |  |
|                                                                                                                                                                                                                                           |             |         | MATERIAL                                                                                                                           |           |      |          | SIZE DWG. NO.                        | REV  |  |
|                                                                                                                                                                                                                                           | NEXT ASSY   | USED ON | FINISH                                                                                                                             |           |      |          | <b>A</b> 6400-20-16                  |      |  |
|                                                                                                                                                                                                                                           | APPLICATION |         | DO NOT SCALE DRAWING                                                                                                               |           |      |          | SCALE: 1:1 WEIGHT: SHEET 1           | OF 1 |  |