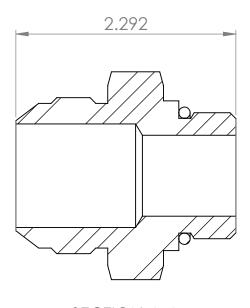

В

В

SECTION A-A

A

|                                                                                                                                                                                                                                           |             |         | UNLESS OTHERWISE SPECIFIED:                                                                                                        |           | NAME | DATE     | https://www.tompkinsind.com/products |      |  |
|-------------------------------------------------------------------------------------------------------------------------------------------------------------------------------------------------------------------------------------------|-------------|---------|------------------------------------------------------------------------------------------------------------------------------------|-----------|------|----------|--------------------------------------|------|--|
| PROPRIETARY AND CONFIDENTIAL THE INFORMATION CONTAINED IN THIS DRAWING IS THE SOLE PROPERTY OF Tompkins Industries, INC. ANY REPRODUCTION IN PART OR AS A WHOLE WITHOUT THE WRITTEN PERMISSION OF Tompkins Industries, INC IS PROHIBITED. |             |         | DIMENSIONS ARE IN INCHES TOLERANCES: FRACTIONAL± ANGULAR: MACH± BEND± TWO PLACE DECIMAL± THREE PLACE DECIMAL±  INTERPRET GEOMETRIC | DRAWN     | ASW  | 3/7/2024 |                                      |      |  |
|                                                                                                                                                                                                                                           |             |         |                                                                                                                                    | CHECKED   |      |          | TITLE:                               |      |  |
|                                                                                                                                                                                                                                           |             |         |                                                                                                                                    | ENG APPR. |      |          | 6400-20-16<br>MJIC x MORB            |      |  |
|                                                                                                                                                                                                                                           |             |         |                                                                                                                                    | MFG APPR. |      |          |                                      |      |  |
|                                                                                                                                                                                                                                           |             |         |                                                                                                                                    | Q.A.      |      |          |                                      |      |  |
|                                                                                                                                                                                                                                           |             |         | TOLERANCING PER:                                                                                                                   | COMMENTS: |      |          |                                      |      |  |
|                                                                                                                                                                                                                                           |             |         | MATERIAL                                                                                                                           |           |      |          | SIZE DWG. NO.                        | REV  |  |
|                                                                                                                                                                                                                                           | NEXT ASSY   | USED ON | FINISH                                                                                                                             |           |      |          | <b>A</b> 6400-20-16                  |      |  |
|                                                                                                                                                                                                                                           | APPLICATION |         | DO NOT SCALE DRAWING                                                                                                               |           |      |          | SCALE: 1:1 WEIGHT: SHEET 1           | OF 1 |  |