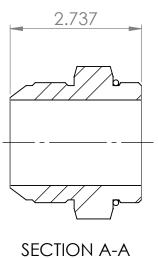

В

В

| PROPRIETARY AND CONFIDENTIAL THE INFORMATION CONTAINED IN THIS DRAWING IS THE SOLE PROPERTY OF Tompkins Industries, INC. ANY REPRODUCTION IN PART OR AS A WHOLE WITHOUT THE WRITTEN PERMISSION OF Tompkins Industries, INC IS PROHIBITED. |             |         | UNLESS OTHERWISE SPECIFIED:                                                                                                                             |           | NAME | DATE     | https://www.tompkinsind.com/products |  |
|-------------------------------------------------------------------------------------------------------------------------------------------------------------------------------------------------------------------------------------------|-------------|---------|---------------------------------------------------------------------------------------------------------------------------------------------------------|-----------|------|----------|--------------------------------------|--|
|                                                                                                                                                                                                                                           |             |         | DIMENSIONS ARE IN INCHES TOLERANCES: FRACTIONAL ± ANGULAR: MACH ± BEND ± TWO PLACE DECIMAL ± THREE PLACE DECIMAL ± INTERPRET GEOMETRIC TOLERANCING PER: | DRAWN     | ASW  | 3/7/2024 |                                      |  |
|                                                                                                                                                                                                                                           |             |         |                                                                                                                                                         | CHECKED   |      |          | TITLE:<br>6400-32-32<br>MJIC x MORB  |  |
|                                                                                                                                                                                                                                           |             |         |                                                                                                                                                         | ENG APPR. |      |          |                                      |  |
|                                                                                                                                                                                                                                           |             |         |                                                                                                                                                         | MFG APPR. |      |          |                                      |  |
|                                                                                                                                                                                                                                           |             |         |                                                                                                                                                         | Q.A.      |      |          |                                      |  |
|                                                                                                                                                                                                                                           |             |         |                                                                                                                                                         | COMMENTS: |      |          |                                      |  |
|                                                                                                                                                                                                                                           |             |         | MATERIAL                                                                                                                                                |           |      |          | SIZE DWG. NO. REV                    |  |
|                                                                                                                                                                                                                                           | NEXT ASSY   | USED ON | FINISH                                                                                                                                                  | -         |      | 1        | <b>A</b> 6400-32-32                  |  |
|                                                                                                                                                                                                                                           | APPLICATION |         | DO NOT SCALE DRAWING                                                                                                                                    |           |      |          | SCALE: 1:2 WEIGHT: SHEET 1 OF 1      |  |