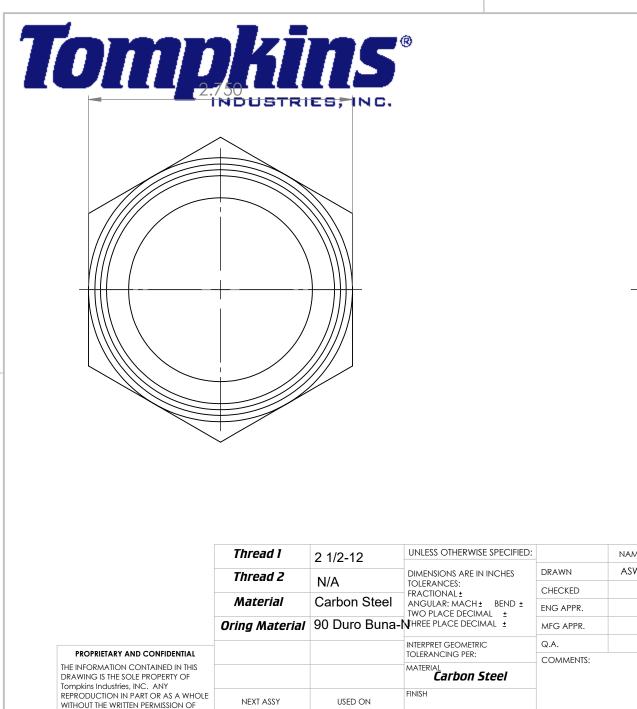

В

**SECTION A-A** 

|                                                                                                                                                                                                                                                                | Thread 1<br>Thread 2 | 2 1/2-12      | UNLESS OTHERWISE SPECIFIED:                                                                                                  | NAME      |     | DATE      | https://www.tompkinsind.com/products |      |  |
|----------------------------------------------------------------------------------------------------------------------------------------------------------------------------------------------------------------------------------------------------------------|----------------------|---------------|------------------------------------------------------------------------------------------------------------------------------|-----------|-----|-----------|--------------------------------------|------|--|
|                                                                                                                                                                                                                                                                |                      | -             | DIMENSIONS ARE IN INCHES<br>TOLERANCES:<br>FRACTIONAL±<br>ANGULAR: MACH± BEND±<br>TWO PLACE DECIMAL±<br>NHREE PLACE DECIMAL± | DRAWN     | ASW | 3/28/2024 |                                      |      |  |
|                                                                                                                                                                                                                                                                |                      | N/A           |                                                                                                                              | CHECKED   |     |           | TITLE:<br>MORB PLUG                  |      |  |
| PROPRIETARY AND CONFIDENTIAL<br>THE INFORMATION CONTAINED IN THIS<br>DRAWING IS THE SOLE PROPERTY OF<br>Tompkins industries, INC. ANY<br>REPRODUCTION IN PART OR AS A WHOLE<br>WITHOUT THE WRITTEN PERMISSION OF<br>Tompkins industries, INC IS<br>PROHIBITED. | Material             | Carbon Steel  |                                                                                                                              | ENG APPR. |     |           |                                      |      |  |
|                                                                                                                                                                                                                                                                | Oring Material       | 90 Duro Buna- |                                                                                                                              | MFG APPR. |     |           |                                      |      |  |
|                                                                                                                                                                                                                                                                |                      |               | INTERPRET GEOMETRIC                                                                                                          | Q.A.      |     |           |                                      |      |  |
|                                                                                                                                                                                                                                                                |                      |               | TOLERANCING PER:                                                                                                             | COMMENTS: |     |           |                                      |      |  |
|                                                                                                                                                                                                                                                                |                      |               | Carbon Steel                                                                                                                 |           |     |           | SIZE DWG. NO. REV                    | EV   |  |
|                                                                                                                                                                                                                                                                | NEXT ASSY            | USED ON       | FINISH                                                                                                                       |           |     |           | <b>A</b> 6408-32                     |      |  |
|                                                                                                                                                                                                                                                                | APPLIC               | CATION        | DO NOT SCALE DRAWING                                                                                                         |           |     |           | SCALE: 1:1 WEIGHT: 1.704 SHEET 1 C   | )F 1 |  |