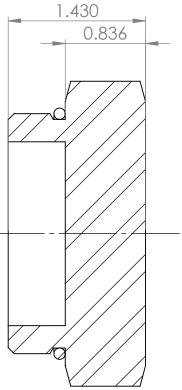

В

**SECTION A-A** 

|                                                                                                                                                                                                                                                                | Thread 1<br>Thread 2 | 2 1/2-12      | UNLESS OTHERWISE SPECIFIED:                                                                                                  | NAME      |     | DATE      | https://www.tompkinsind.com/products |      |  |
|----------------------------------------------------------------------------------------------------------------------------------------------------------------------------------------------------------------------------------------------------------------|----------------------|---------------|------------------------------------------------------------------------------------------------------------------------------|-----------|-----|-----------|--------------------------------------|------|--|
|                                                                                                                                                                                                                                                                |                      | -             | DIMENSIONS ARE IN INCHES<br>TOLERANCES:<br>FRACTIONAL±<br>ANGULAR: MACH± BEND±<br>TWO PLACE DECIMAL±<br>NHREE PLACE DECIMAL± | DRAWN     | ASW | 3/28/2024 |                                      |      |  |
|                                                                                                                                                                                                                                                                |                      | N/A           |                                                                                                                              | CHECKED   |     |           | TITLE:<br>MORB PLUG                  |      |  |
| PROPRIETARY AND CONFIDENTIAL<br>THE INFORMATION CONTAINED IN THIS<br>DRAWING IS THE SOLE PROPERTY OF<br>Tompkins industries, INC. ANY<br>REPRODUCTION IN PART OR AS A WHOLE<br>WITHOUT THE WRITTEN PERMISSION OF<br>Tompkins industries, INC IS<br>PROHIBITED. | Material             | Carbon Steel  |                                                                                                                              | ENG APPR. |     |           |                                      |      |  |
|                                                                                                                                                                                                                                                                | Oring Material       | 90 Duro Buna- |                                                                                                                              | MFG APPR. |     |           |                                      |      |  |
|                                                                                                                                                                                                                                                                |                      |               | INTERPRET GEOMETRIC                                                                                                          | Q.A.      |     |           |                                      |      |  |
|                                                                                                                                                                                                                                                                |                      |               | TOLERANCING PER:                                                                                                             | COMMENTS: |     |           |                                      |      |  |
|                                                                                                                                                                                                                                                                |                      |               | Carbon Steel                                                                                                                 |           |     |           | SIZE DWG. NO. REV                    | EV   |  |
|                                                                                                                                                                                                                                                                | NEXT ASSY            | USED ON       | FINISH                                                                                                                       |           |     |           | <b>A</b> 6408-32                     |      |  |
|                                                                                                                                                                                                                                                                | APPLIC               | CATION        | DO NOT SCALE DRAWING                                                                                                         |           |     |           | SCALE: 1:1 WEIGHT: 1.704 SHEET 1 C   | )F 1 |  |