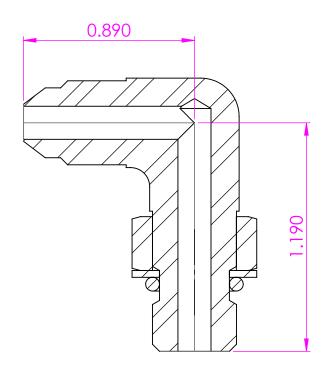

https://www.tompkinsind.com/products

В

TITLE:

MJIC x MORB ADJ LONG

SIZE DWG. NO. REV

6801-L-04-04

SCALE: 2:1 WEIGHT: 0.072 SHEET 1 OF 1

2