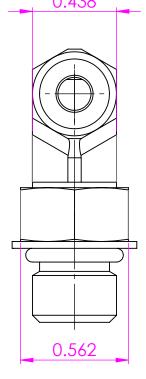

https://www.tompkinsind.com/products

В

TITLE:

MJIC x MORB ADJ LONG

SIZE DWG. NO. REV

6801-L-04-04

SCALE: 2:1 WEIGHT: 0.072 SHEET 1 OF 1

2