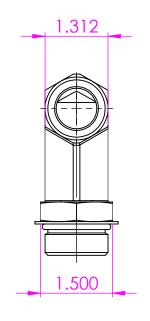

В

В

|  |                                                                                                                                                                                                                                           | Thread 1       | 1-5/16-12     | UNLESS OTHERWISE SPECIFIED:                                                               |           | NAME | DATE      | https://www.tompkinsind.com/products  |          |
|--|-------------------------------------------------------------------------------------------------------------------------------------------------------------------------------------------------------------------------------------------|----------------|---------------|-------------------------------------------------------------------------------------------|-----------|------|-----------|---------------------------------------|----------|
|  |                                                                                                                                                                                                                                           | Thread 2       | 1-5/16-12     | DIMENSIONS ARE IN INCHES                                                                  | DRAWN     | ASW  | 5/29/2024 |                                       |          |
|  |                                                                                                                                                                                                                                           | IIIIeda Z      | 1-5/10-12     | TOLERANCES: FRACTIONAL ± ANGULAR: MACH ± BEND ± TWO PLACE DECIMAL ± THREE PLACE DECIMAL ± | CHECKED   |      |           | MJIC x MORB ADJ LONG                  | <b>à</b> |
|  |                                                                                                                                                                                                                                           | Thread 3       | N/A           |                                                                                           | ENG APPR. |      |           |                                       |          |
|  |                                                                                                                                                                                                                                           | Material C     | arbon Steel   |                                                                                           | MFG APPR. |      |           |                                       |          |
|  |                                                                                                                                                                                                                                           | Oring Material | 90 Duro Buna- |                                                                                           | Q.A.      |      |           |                                       |          |
|  | PROPRIETARY AND CONFIDENTIAL THE INFORMATION CONTAINED IN THIS DRAWING IS THE SOLE PROPERTY OF Tompkins Industries, INC. ANY REPRODUCTION IN PART OR AS A WHOLE WITHOUT THE WRITTEN PERMISSION OF Tompkins Industries, INC IS PROHIBITED. |                |               |                                                                                           | COMMENTS: |      |           |                                       |          |
|  |                                                                                                                                                                                                                                           |                |               | Carbon Steel                                                                              |           |      |           | SIZE DWG. NO. REV                     |          |
|  |                                                                                                                                                                                                                                           | NEXT ASSY      | USED ON       | FINISH                                                                                    |           |      |           | <b>A</b> 6801-L-16-16                 |          |
|  |                                                                                                                                                                                                                                           | APPLIC         | ATION         | DO NOT SCALE DRAWING                                                                      |           |      |           | SCALE: 1:2 WEIGHT: 1.148 SHEET 1 OF 1 |          |