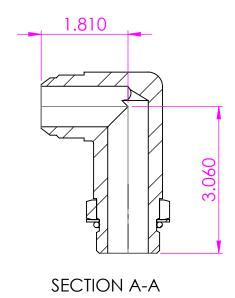

В

В

|  |                                                                                                                                                                                                                                           | Thread 1       | 1-5/16-12     | UNLESS OTHERWISE SPECIFIED:                                                               |           | NAME | DATE      | https://www.tompkinsind.com/products  |          |
|--|-------------------------------------------------------------------------------------------------------------------------------------------------------------------------------------------------------------------------------------------|----------------|---------------|-------------------------------------------------------------------------------------------|-----------|------|-----------|---------------------------------------|----------|
|  |                                                                                                                                                                                                                                           | Thread 2       | 1-5/16-12     | DIMENSIONS ARE IN INCHES                                                                  | DRAWN     | ASW  | 5/29/2024 |                                       |          |
|  |                                                                                                                                                                                                                                           | IIIIeda Z      | 1-5/10-12     | TOLERANCES: FRACTIONAL ± ANGULAR: MACH ± BEND ± TWO PLACE DECIMAL ± THREE PLACE DECIMAL ± | CHECKED   |      |           | MJIC x MORB ADJ LONG                  | <b>à</b> |
|  |                                                                                                                                                                                                                                           | Thread 3       | N/A           |                                                                                           | ENG APPR. |      |           |                                       |          |
|  |                                                                                                                                                                                                                                           | Material C     | arbon Steel   |                                                                                           | MFG APPR. |      |           |                                       |          |
|  |                                                                                                                                                                                                                                           | Oring Material | 90 Duro Buna- |                                                                                           | Q.A.      |      |           |                                       |          |
|  | PROPRIETARY AND CONFIDENTIAL THE INFORMATION CONTAINED IN THIS DRAWING IS THE SOLE PROPERTY OF Tompkins Industries, INC. ANY REPRODUCTION IN PART OR AS A WHOLE WITHOUT THE WRITTEN PERMISSION OF Tompkins Industries, INC IS PROHIBITED. |                |               |                                                                                           | COMMENTS: |      |           |                                       |          |
|  |                                                                                                                                                                                                                                           |                |               | Carbon Steel                                                                              |           |      |           | SIZE DWG. NO. REV                     |          |
|  |                                                                                                                                                                                                                                           | NEXT ASSY      | USED ON       | FINISH                                                                                    |           |      |           | <b>A</b> 6801-L-16-16                 |          |
|  |                                                                                                                                                                                                                                           | APPLIC         | ATION         | DO NOT SCALE DRAWING                                                                      |           |      |           | SCALE: 1:2 WEIGHT: 1.148 SHEET 1 OF 1 |          |