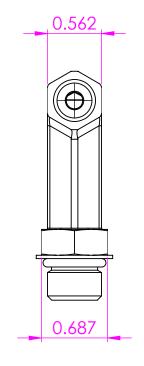

В

A

| Thread 1       | 7/16-20       | UNLESS OTHERWISE SPECIFIED:  DIMENSIONS ARE IN INCHES TOLERANCES: FRACTIONAL± ANGULAR: MACH± BEND± TWO PLACE DECIMAL± THREE PLACE DECIMAL± |           | NAME | DATE      | http:  |
|----------------|---------------|--------------------------------------------------------------------------------------------------------------------------------------------|-----------|------|-----------|--------|
| Thread 2       | 9/16-18       |                                                                                                                                            | DRAWN     | ASW  | 5/29/2024 |        |
| IIII Edd Z     | 7/10-10       |                                                                                                                                            | CHECKED   |      |           | TITLE: |
| Thread 3       | N/A           |                                                                                                                                            | ENG APPR. |      |           |        |
| Material C     | arbon Steel   |                                                                                                                                            | MFG APPR. |      |           | 1      |
| Oring Material | 90 Duro Buna- |                                                                                                                                            | Q.A.      |      |           |        |
|                |               |                                                                                                                                            | COMMENTS: |      |           |        |
|                |               | MATERIAL Courle on Charal                                                                                                                  |           |      |           | SIZE   |
|                |               | Carbon Steel                                                                                                                               |           |      |           |        |
|                |               | FINISH                                                                                                                                     |           |      |           |        |

DO NOT SCALE DRAWING

MJIC x MORB ADJ Extra-Long

В

|            | SIZE | DWG.    | REV           |            |  |
|------------|------|---------|---------------|------------|--|
|            | A    | 68      |               |            |  |
| SCALE: 1:1 |      | .E: 1:1 | WEIGHT: 0.158 | SHEET 1 OF |  |