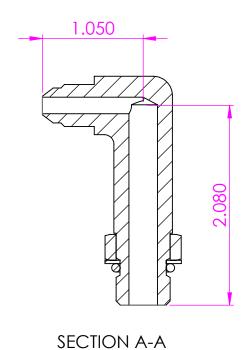

В

A

| Thread 1       | 7/16-20       | UNLESS OTHERWISE SPECIFIED:  DIMENSIONS ARE IN INCHES TOLERANCES: FRACTIONAL± ANGULAR: MACH± BEND± TWO PLACE DECIMAL± THREE PLACE DECIMAL± |           | NAME | DATE      | http:  |
|----------------|---------------|--------------------------------------------------------------------------------------------------------------------------------------------|-----------|------|-----------|--------|
| Thread 2       | 9/16-18       |                                                                                                                                            | DRAWN     | ASW  | 5/29/2024 |        |
| IIII Edd Z     | 7/10-10       |                                                                                                                                            | CHECKED   |      |           | TITLE: |
| Thread 3       | N/A           |                                                                                                                                            | ENG APPR. |      |           |        |
| Material C     | arbon Steel   |                                                                                                                                            | MFG APPR. |      |           | 1      |
| Oring Material | 90 Duro Buna- |                                                                                                                                            | Q.A.      |      |           |        |
|                |               |                                                                                                                                            | COMMENTS: |      |           |        |
|                |               | MATERIAL Courle on Charal                                                                                                                  |           |      |           | SIZE   |
|                |               | Carbon Steel                                                                                                                               |           |      |           |        |
|                |               | FINISH                                                                                                                                     |           |      |           |        |

DO NOT SCALE DRAWING

MJIC x MORB ADJ Extra-Long

В

|            | SIZE | DWG.    | REV           |            |  |
|------------|------|---------|---------------|------------|--|
|            | A    | 68      |               |            |  |
| SCALE: 1:1 |      | .E: 1:1 | WEIGHT: 0.158 | SHEET 1 OF |  |