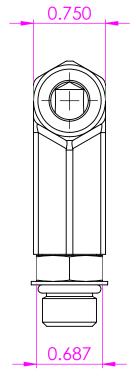

В

SECTION A-A

Α

| Thread 1       | 3/4-16        | UNLESS OTHERWISE SPECIFIED:  DIMENSIONS ARE IN INCHES TOLERANCES: FRACTIONAL± ANGULAR: MACH± BEND± TWO PLACE DECIMAL ± |           | NAME | DATE      | http:  |
|----------------|---------------|------------------------------------------------------------------------------------------------------------------------|-----------|------|-----------|--------|
| Thread 2       | 9/16-18       |                                                                                                                        | DRAWN     | ASW  | 5/29/2024 |        |
| meda z         | 7/10-10       |                                                                                                                        | CHECKED   |      |           | TITLE: |
| Thread 3       | N/A           |                                                                                                                        | ENG APPR. |      |           |        |
| Material C     | arbon Steel   | THREE PLACE DECIMAL ±                                                                                                  | MFG APPR. |      |           | 1      |
| Orina Material | 90 Duro Buna- |                                                                                                                        | Q.A.      |      |           |        |
| Oning Maronai  |               |                                                                                                                        | COMMENTS: |      |           |        |
|                |               | Carbon Steel                                                                                                           |           |      |           | SIZE   |