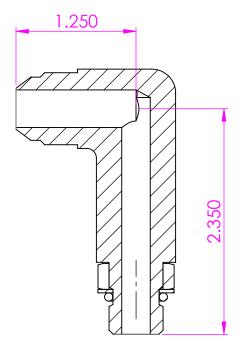

В

SECTION A-A

Α

| Thread 1       | 3/4-16        | UNLESS OTHERWISE SPECIFIED:  DIMENSIONS ARE IN INCHES TOLERANCES: FRACTIONAL± ANGULAR: MACH± BEND± TWO PLACE DECIMAL ± |           | NAME | DATE      | http:  |
|----------------|---------------|------------------------------------------------------------------------------------------------------------------------|-----------|------|-----------|--------|
| Thread 2       | 9/16-18       |                                                                                                                        | DRAWN     | ASW  | 5/29/2024 |        |
| meda z         | 7/10-10       |                                                                                                                        | CHECKED   |      |           | TITLE: |
| Thread 3       | N/A           |                                                                                                                        | ENG APPR. |      |           |        |
| Material C     | arbon Steel   | THREE PLACE DECIMAL ±                                                                                                  | MFG APPR. |      |           | 1      |
| Orina Material | 90 Duro Buna- |                                                                                                                        | Q.A.      |      |           |        |
| Oning Maronai  |               |                                                                                                                        | COMMENTS: |      |           |        |
|                |               | Carbon Steel                                                                                                           |           |      |           | SIZE   |