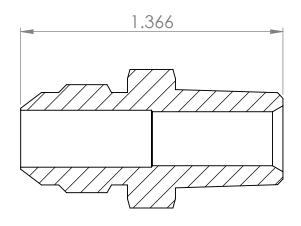

2

В

SECTION A-A

|                                                                                                                                                                                                                                                 | Thread 1<br>Thread 2 | 9/16-18      | UNLESS OTHERWISE SPECIFIED:                                                                                                                                                  | _         | NAME | DATE      | https://www.tompkinsind.com/products |       |     | oducts |
|-------------------------------------------------------------------------------------------------------------------------------------------------------------------------------------------------------------------------------------------------|----------------------|--------------|------------------------------------------------------------------------------------------------------------------------------------------------------------------------------|-----------|------|-----------|--------------------------------------|-------|-----|--------|
|                                                                                                                                                                                                                                                 |                      | 1/4-18       | DIMENSIONS ARE IN INCHES<br>TOLERANCES:<br>FRACTIONAL ±<br>ANGULAR: MACH ± BEND ±<br>TWO PLACE DECIMAL ±<br>THREE PLACE DECIMAL ±<br>INTERPRET GEOMETRIC<br>TOLERANCING PER: | DRAWN     | ASW  | 3/12/2024 |                                      |       |     |        |
|                                                                                                                                                                                                                                                 |                      | -,           |                                                                                                                                                                              | CHECKED   |      |           | TITLE:                               |       |     |        |
| PROPRIETARY AND CONFIDENTIAL<br>HE INFORMATION CONTAINED IN THIS<br>RAWING IS THE SOLE PROPERTY OF<br>ompkins Industries, INC. ANY<br>EPRODUCTION IN PART OR AS A WHOLE<br>PRODUCTION IN PART OR AS A WHOLE<br>ITHOUT THE WRITTEN PERMISSION OF | Material             | Carbon Steel |                                                                                                                                                                              | ENG APPR. |      |           |                                      |       |     |        |
|                                                                                                                                                                                                                                                 | Oring Material       |              |                                                                                                                                                                              | MFG APPR. |      |           | MJIC X MNPT                          |       |     |        |
|                                                                                                                                                                                                                                                 |                      |              |                                                                                                                                                                              | Q.A.      |      |           |                                      |       |     |        |
|                                                                                                                                                                                                                                                 |                      |              |                                                                                                                                                                              | COMMENTS: |      |           |                                      |       |     |        |
|                                                                                                                                                                                                                                                 |                      |              | Carbon Steel                                                                                                                                                                 | -         |      |           | SIZE DWG                             | . NO. | REV |        |
|                                                                                                                                                                                                                                                 | NEXT ASSY            | USED ON      | FINISH                                                                                                                                                                       |           |      |           | <b>A</b> 2404-06-04                  |       |     |        |
| mpkins Industries, INC IS<br>OHIBITED.                                                                                                                                                                                                          | APPLICATION          |              | DO NOT SCALE DRAWING                                                                                                                                                         | 1         |      |           | SCALE: 2:1 WEIGHT: SHEET 1 O         |       |     | 1 OF 1 |