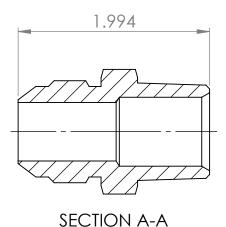

В

В

|                                                                                                                                                                                                   | Thread 1       | 1-1/16-12    | UNLESS OTHERWISE SPECIFIED:                                                                                                       |           | NAME | DATE      | https://www.tompkinsind.com/products  TITLE: |                |       | ducte  |
|---------------------------------------------------------------------------------------------------------------------------------------------------------------------------------------------------|----------------|--------------|-----------------------------------------------------------------------------------------------------------------------------------|-----------|------|-----------|----------------------------------------------|----------------|-------|--------|
|                                                                                                                                                                                                   | Thread 2       | 3/4-14       | DIMENSIONS ARE IN INCHES TOLERANCES: FRACTIONAL± ANGULAR: MACH± BEND± TWO PLACE DECIMAL± THREE PLACE DECIMAL± INTERPRET GEOMETRIC | DRAWN     | ASW  | 3/12/2024 |                                              |                |       |        |
|                                                                                                                                                                                                   |                |              |                                                                                                                                   | CHECKED   |      |           |                                              |                |       |        |
| PROPRIETARY AND CONFIDENTIAL THE INFORMATION CONTAINED IN THIS DRAWING IS THE SOLE PROPERTY OF Tompkins Industries, INC. ANY REPRODUCTION IN PART OR AS A WHOLE WITHOUT THE WRITTEN PERMISSION OF | Material       | Carbon Steel |                                                                                                                                   | ENG APPR. |      |           | MJIC x MNPT                                  |                |       |        |
|                                                                                                                                                                                                   | Oring Material |              |                                                                                                                                   | MFG APPR. |      |           |                                              |                |       |        |
|                                                                                                                                                                                                   | -              |              |                                                                                                                                   | Q.A.      |      |           |                                              |                |       |        |
|                                                                                                                                                                                                   |                |              | TOLERANCING PER:                                                                                                                  | COMMENTS: |      |           |                                              |                |       |        |
|                                                                                                                                                                                                   |                |              | Carbon Steel                                                                                                                      |           |      |           | SIZE DWG. NO.                                |                |       | REV    |
|                                                                                                                                                                                                   | NEXT ASSY      | USED ON      | FINISH                                                                                                                            |           |      |           | A                                            | 2404-12-12     |       |        |
| Tompkins Industries, INC IS PROHIBITED.                                                                                                                                                           | APPLICATION    |              | DO NOT SCALE DRAWING                                                                                                              | -         |      |           | SCAI                                         | E: 1:1 WEIGHT: | SHEET | 1 OF 1 |