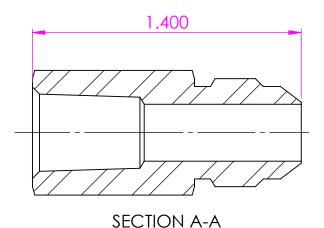

В

NAME

ASW

DATE

1/28/2025

| PROPRIETARY AND CONFIDENTIAL THE INFORMATION CONTAINED IN THIS DRAWING IS THE SOLE PROPERTY OF Tompkins Industries, INC. ANY REPRODUCTION IN PART OR AS A WHOLE WITHOUT THE WRITTEN PERMISSION OF Tompkins Industries, INC IS PROHIBITED. | Thread 1       | 9/16-18      | UNLESS OTHERWISE SPECIFIED:                                                                                   |           |
|-------------------------------------------------------------------------------------------------------------------------------------------------------------------------------------------------------------------------------------------|----------------|--------------|---------------------------------------------------------------------------------------------------------------|-----------|
|                                                                                                                                                                                                                                           | Thread 2       | 1/8-27       | DIMENSIONS ARE IN INCHES TOLERANCES: FRACTIONAL± ANGULAR: MACH± BEND± TWO PLACE DECIMAL± THREE PLACE DECIMAL± | DRAWN     |
|                                                                                                                                                                                                                                           | mieda z        | 1/0-2/       |                                                                                                               | CHECKED   |
|                                                                                                                                                                                                                                           | Thread 3       |              |                                                                                                               | ENG APPR. |
|                                                                                                                                                                                                                                           | Material       | Carbon Steel |                                                                                                               | MFG APPR. |
|                                                                                                                                                                                                                                           | Oring Material | I            | INTERPRET GEOMETRIC                                                                                           | Q.A.      |
|                                                                                                                                                                                                                                           |                |              | MATERIAI                                                                                                      | COMMENTS: |
|                                                                                                                                                                                                                                           |                |              | Carbon Steel                                                                                                  |           |
|                                                                                                                                                                                                                                           | NEXT ASSY      | USED ON      | FINISH                                                                                                        |           |
|                                                                                                                                                                                                                                           | APPLICATION    |              | DO NOT SCALE DRAWING                                                                                          |           |

https://www.tompkinsind.com/products TITLE:

В

MJIC x FP

SIZE DWG. NO. 2405-06-02

SCALE: 2:1 WEIGHT: 0.06 SHEET 1 OF 1

**REV**