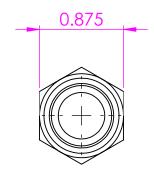

В

|  |                                                                                                                                                                                                                                            | Thread 1       | 7/8-14                   | UNLESS OTHERWISE SPECIFIED:             |           | NAME      | DATE                                     | https://www.tompkinsind.com/products |                    |       |        |  |
|--|--------------------------------------------------------------------------------------------------------------------------------------------------------------------------------------------------------------------------------------------|----------------|--------------------------|-----------------------------------------|-----------|-----------|------------------------------------------|--------------------------------------|--------------------|-------|--------|--|
|  | Thread 2                                                                                                                                                                                                                                   | 3/8-18         | DIMENSIONS ARE IN INCHES | DRAWN                                   | ASW       | 1/28/2025 | тиры, у титинетирки виталести, рте асель |                                      |                    |       |        |  |
|  |                                                                                                                                                                                                                                            | IIIIEGG Z      | 3/0-10                   | INTERPRET GEOMETRIC<br>TOLERANCING PER: | CHECKED   |           |                                          | TITLE:  MJIC x FP                    |                    |       |        |  |
|  |                                                                                                                                                                                                                                            | Thread 3       |                          |                                         | ENG APPR. |           |                                          |                                      |                    |       |        |  |
|  | PROPRIETARY AND CONFIDENTIAL  THE INFORMATION CONTAINED IN THIS DRAWING IS THE SOLE PROPERTY OF Tompkins Industries, INC. ANY REPRODUCTION IN PART OR AS A WHOLE WITHOUT THE WRITTEN PERMISSION OF Tompkins Industries, INC IS PROHIBITED. | Material       | Carbon Steel             |                                         | MFG APPR. |           |                                          |                                      |                    |       |        |  |
|  |                                                                                                                                                                                                                                            | Oring Material |                          |                                         | Q.A.      |           |                                          |                                      |                    |       |        |  |
|  |                                                                                                                                                                                                                                            |                |                          |                                         | COMMENTS: |           |                                          |                                      |                    |       |        |  |
|  |                                                                                                                                                                                                                                            |                |                          | MATERIAL<br>Carbon Steel                |           |           |                                          | SIZE I                               | DWG. NO.           |       | REV    |  |
|  |                                                                                                                                                                                                                                            | NEXT ASSY      | USED ON                  | FINISH                                  |           |           |                                          | A                                    | 2405-10-06         |       |        |  |
|  |                                                                                                                                                                                                                                            | APPLICATION    |                          | DO NOT SCALE DRAWING                    | 1         |           |                                          | SCALE                                | : 1:1 WEIGHT: 0.16 | SHEET | 1 OF 1 |  |