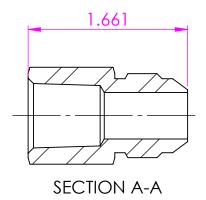

В

|  |                                                                                                                                                                                                                                            | Thread 1       | 7/8-14                   | UNLESS OTHERWISE SPECIFIED:             |           | NAME      | DATE                                     | https://www.tompkinsind.com/products |                    |       |        |  |
|--|--------------------------------------------------------------------------------------------------------------------------------------------------------------------------------------------------------------------------------------------|----------------|--------------------------|-----------------------------------------|-----------|-----------|------------------------------------------|--------------------------------------|--------------------|-------|--------|--|
|  | Thread 2                                                                                                                                                                                                                                   | 3/8-18         | DIMENSIONS ARE IN INCHES | DRAWN                                   | ASW       | 1/28/2025 | тиры, у титинетирки виталести, рте асель |                                      |                    |       |        |  |
|  |                                                                                                                                                                                                                                            | IIIIEGG Z      | 3/0-10                   | INTERPRET GEOMETRIC<br>TOLERANCING PER: | CHECKED   |           |                                          | TITLE:  MJIC x FP                    |                    |       |        |  |
|  |                                                                                                                                                                                                                                            | Thread 3       |                          |                                         | ENG APPR. |           |                                          |                                      |                    |       |        |  |
|  | PROPRIETARY AND CONFIDENTIAL  THE INFORMATION CONTAINED IN THIS DRAWING IS THE SOLE PROPERTY OF Tompkins Industries, INC. ANY REPRODUCTION IN PART OR AS A WHOLE WITHOUT THE WRITTEN PERMISSION OF Tompkins Industries, INC IS PROHIBITED. | Material       | Carbon Steel             |                                         | MFG APPR. |           |                                          |                                      |                    |       |        |  |
|  |                                                                                                                                                                                                                                            | Oring Material |                          |                                         | Q.A.      |           |                                          |                                      |                    |       |        |  |
|  |                                                                                                                                                                                                                                            |                |                          |                                         | COMMENTS: |           |                                          |                                      |                    |       |        |  |
|  |                                                                                                                                                                                                                                            |                |                          | MATERIAL<br>Carbon Steel                |           |           |                                          | SIZE I                               | DWG. NO.           |       | REV    |  |
|  |                                                                                                                                                                                                                                            | NEXT ASSY      | USED ON                  | FINISH                                  |           |           |                                          | A                                    | 2405-10-06         |       |        |  |
|  |                                                                                                                                                                                                                                            | APPLICATION    |                          | DO NOT SCALE DRAWING                    | 1         |           |                                          | SCALE                                | : 1:1 WEIGHT: 0.16 | SHEET | 1 OF 1 |  |