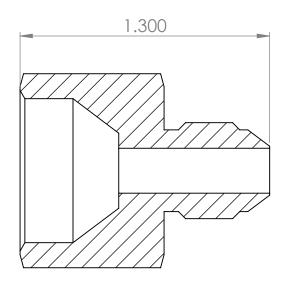

2

В

Α

**SECTION A-A** 

| PROPRIETARY AND CONFIDENTIAL<br>THE INFORMATION CONTAINED IN THIS<br>DRAWING IS THE SOLE PROPERTY OF<br>Tompkins industries, INC. ANY<br>REPRODUCTION IN PART OR AS A WHOLE<br>WITHOUT THE WRITTEN PERMISSION OF | Thread 1              | 3/4-16  | UNLESS OTHERWISE SPECIFIED: |           | NAME | DATE     | https://www.tompkinsind.com/products |                     |       | ducto  |
|------------------------------------------------------------------------------------------------------------------------------------------------------------------------------------------------------------------|-----------------------|---------|-----------------------------|-----------|------|----------|--------------------------------------|---------------------|-------|--------|
|                                                                                                                                                                                                                  |                       | •       | TOLERANCES:<br>FRACTIONAL±  | DRAWN     | ASW  | 6/4/2024 |                                      |                     |       |        |
|                                                                                                                                                                                                                  | Thread 2              | 1/2-20  |                             | CHECKED   |      |          | TITLE:                               |                     |       |        |
|                                                                                                                                                                                                                  | Thread 3              | N/A     |                             | ENG APPR. |      |          |                                      |                     |       |        |
|                                                                                                                                                                                                                  | Material Carbon Steel |         | THREE PLACE DECIMAL ±       | MFG APPR. |      |          | FJIC x MJIC                          |                     |       |        |
|                                                                                                                                                                                                                  | Oring Material N/A    |         | INTERPRET GEOMETRIC         | Q.A.      |      |          | -                                    |                     |       |        |
|                                                                                                                                                                                                                  |                       |         | MATERIAL<br>Carbon Steel    | COMMENTS: |      |          |                                      |                     |       | REV    |
|                                                                                                                                                                                                                  | NEXT ASSY             | USED ON | FINISH                      |           |      |          | A                                    | <b>A</b> 2406-08-05 |       |        |
| Tompkins Industries, INC IS<br>PROHIBITED.                                                                                                                                                                       | APPLICATION           |         | DO NOT SCALE DRAWING        |           |      |          | SCALE: 2:1                           | WEIGHT: 0.1         | SHEET | 1 OF 1 |