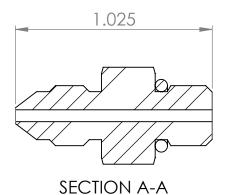

В

В

|                                                                                                                                                                                                                                           |             |         | UNLESS OTHERWISE SPECIFIED:                                                                                                                             |           | NAME | DATE     |                                                                       |  |
|-------------------------------------------------------------------------------------------------------------------------------------------------------------------------------------------------------------------------------------------|-------------|---------|---------------------------------------------------------------------------------------------------------------------------------------------------------|-----------|------|----------|-----------------------------------------------------------------------|--|
| PROPRIETARY AND CONFIDENTIAL THE INFORMATION CONTAINED IN THIS DRAWING IS THE SOLE PROPERTY OF Tompkins Industries, INC. ANY REPRODUCTION IN PART OR AS A WHOLE WITHOUT THE WRITTEN PERMISSION OF Tompkins Industries, INC IS PROHIBITED. |             |         | DIMENSIONS ARE IN INCHES TOLERANCES: FRACTIONAL ± ANGULAR: MACH ± BEND ± TWO PLACE DECIMAL ± THREE PLACE DECIMAL ± INTERPRET GEOMETRIC TOLERANCING PER: | DRAWN     | ASW  | 3/7/2024 | https://www.tompkinsind.com/products  TITLE:  6400-02-02  MJIC x MORB |  |
|                                                                                                                                                                                                                                           |             |         |                                                                                                                                                         | CHECKED   |      |          |                                                                       |  |
|                                                                                                                                                                                                                                           |             |         |                                                                                                                                                         | ENG APPR. |      |          |                                                                       |  |
|                                                                                                                                                                                                                                           |             |         |                                                                                                                                                         | MFG APPR. |      |          |                                                                       |  |
|                                                                                                                                                                                                                                           |             |         |                                                                                                                                                         | Q.A.      |      |          | - Maro XIII o X                                                       |  |
|                                                                                                                                                                                                                                           |             |         |                                                                                                                                                         | COMMENTS: |      |          |                                                                       |  |
|                                                                                                                                                                                                                                           |             |         | MATERIAL                                                                                                                                                |           |      |          | SIZE DWG. NO. REV                                                     |  |
|                                                                                                                                                                                                                                           | NEXT ASSY   | USED ON | FINISH                                                                                                                                                  |           |      |          | <b>A</b> 6400-02-02                                                   |  |
|                                                                                                                                                                                                                                           | APPLICATION |         | DO NOT SCALE DRAWING                                                                                                                                    | -         |      |          | SCALE: 2:1 WEIGHT: SHEET 1 OF 1                                       |  |