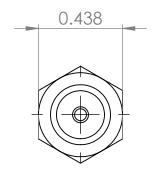

В

В

|                                                                                                                                                                                                                                           |             |         | UNLESS OTHERWISE SPECIFIED:                                                                                                                             |           | NAME | DATE     |                                                                       |  |
|-------------------------------------------------------------------------------------------------------------------------------------------------------------------------------------------------------------------------------------------|-------------|---------|---------------------------------------------------------------------------------------------------------------------------------------------------------|-----------|------|----------|-----------------------------------------------------------------------|--|
| PROPRIETARY AND CONFIDENTIAL THE INFORMATION CONTAINED IN THIS DRAWING IS THE SOLE PROPERTY OF Tompkins Industries, INC. ANY REPRODUCTION IN PART OR AS A WHOLE WITHOUT THE WRITTEN PERMISSION OF Tompkins Industries, INC IS PROHIBITED. |             |         | DIMENSIONS ARE IN INCHES TOLERANCES: FRACTIONAL ± ANGULAR: MACH ± BEND ± TWO PLACE DECIMAL ± THREE PLACE DECIMAL ± INTERPRET GEOMETRIC TOLERANCING PER: | DRAWN     | ASW  | 3/7/2024 | https://www.tompkinsind.com/products  TITLE:  6400-02-02  MJIC x MORB |  |
|                                                                                                                                                                                                                                           |             |         |                                                                                                                                                         | CHECKED   |      |          |                                                                       |  |
|                                                                                                                                                                                                                                           |             |         |                                                                                                                                                         | ENG APPR. |      |          |                                                                       |  |
|                                                                                                                                                                                                                                           |             |         |                                                                                                                                                         | MFG APPR. |      |          |                                                                       |  |
|                                                                                                                                                                                                                                           |             |         |                                                                                                                                                         | Q.A.      |      |          | - Maro XIII o X                                                       |  |
|                                                                                                                                                                                                                                           |             |         |                                                                                                                                                         | COMMENTS: |      |          |                                                                       |  |
|                                                                                                                                                                                                                                           |             |         | MATERIAL                                                                                                                                                |           |      |          | SIZE DWG. NO. REV                                                     |  |
|                                                                                                                                                                                                                                           | NEXT ASSY   | USED ON | FINISH                                                                                                                                                  |           |      |          | <b>A</b> 6400-02-02                                                   |  |
|                                                                                                                                                                                                                                           | APPLICATION |         | DO NOT SCALE DRAWING                                                                                                                                    | -         |      |          | SCALE: 2:1 WEIGHT: SHEET 1 OF 1                                       |  |