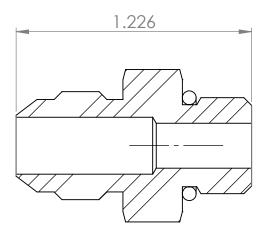

2

В

SECTION A-A

|                                                                                                                                                                                                                  |             |         | UNLESS OTHERWISE SPECIFIED:                                                                                                       | _         | NAME | DATE         | https://www.tompkinsind.com/products<br>TITLE:<br>6400-06-05<br>MJIC x MORB |         |              |
|------------------------------------------------------------------------------------------------------------------------------------------------------------------------------------------------------------------|-------------|---------|-----------------------------------------------------------------------------------------------------------------------------------|-----------|------|--------------|-----------------------------------------------------------------------------|---------|--------------|
|                                                                                                                                                                                                                  |             |         | DIMENSIONS ARE IN INCHES<br>TOLERANCES:<br>FRACTIONAL ±<br>ANGULAR: MACH ± BEND ±<br>TWO PLACE DECIMAL ±<br>THREE PLACE DECIMAL ± | DRAWN     | ASW  | 3/7/2024     |                                                                             |         |              |
| PROPRIETARY AND CONFIDENTIAL<br>IHE INFORMATION CONTAINED IN THIS<br>DRAWING IS THE SOLE PROPERTY OF<br>Fompkins Industries, INC. ANY<br>REPRODUCTION IN PART OR AS A WHOLE<br>WITHOUT THE WRITTEN PERMISSION OF |             |         |                                                                                                                                   | CHECKED   |      |              |                                                                             |         |              |
|                                                                                                                                                                                                                  |             |         |                                                                                                                                   | ENG APPR. |      |              |                                                                             |         |              |
|                                                                                                                                                                                                                  |             |         |                                                                                                                                   | MFG APPR. |      |              |                                                                             |         |              |
|                                                                                                                                                                                                                  |             |         |                                                                                                                                   | Q.A.      |      |              |                                                                             |         |              |
|                                                                                                                                                                                                                  |             |         | TOLERANCING PER:                                                                                                                  | COMMENTS: |      | 1            |                                                                             |         |              |
|                                                                                                                                                                                                                  |             |         | MATERIAL                                                                                                                          |           |      | SIZE DWG. NO |                                                                             | REV     |              |
|                                                                                                                                                                                                                  | NEXT ASSY   | USED ON | FINISH                                                                                                                            |           |      |              | <b>A</b> 6400                                                               | )-06-05 |              |
| ompkins Industries, INC IS<br>ROHIBITED.                                                                                                                                                                         | APPLICATION |         | DO NOT SCALE DRAWING                                                                                                              |           |      |              | SCALE: 2:1 WEIGHT:                                                          |         | SHEET 1 OF 1 |