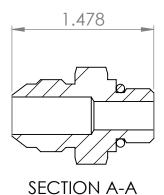

В

В

Α

| PROPRIETARY AND CONFIDENTIAL THE INFORMATION CONTAINED IN THIS DRAWING IS THE SOLE PROPERTY OF Tompkins Industries, INC. ANY REPRODUCTION IN PART OR AS A WHOLE WITHOUT THE WRITTEN PERMISSION OF Tompkins Industries, INC IS PROHIBITED. |             |         | UNLESS OTHERWISE SPECIFIED:                                                                                                                           |           | NAME | DATE     | https://www.tompkinsind.com/products |                               |  |     |
|-------------------------------------------------------------------------------------------------------------------------------------------------------------------------------------------------------------------------------------------|-------------|---------|-------------------------------------------------------------------------------------------------------------------------------------------------------|-----------|------|----------|--------------------------------------|-------------------------------|--|-----|
|                                                                                                                                                                                                                                           |             |         | DIMENSIONS ARE IN INCHES TOLERANCES: FRACTIONAL± ANGULAR: MACH± BEND ± TWO PLACE DECIMAL ± THREE PLACE DECIMAL ± INTERPRET GEOMETRIC TOLERANCING PER: | DRAWN     | ASW  | 3/7/2024 |                                      |                               |  |     |
|                                                                                                                                                                                                                                           |             |         |                                                                                                                                                       | CHECKED   |      |          | TITLE: 6400-08-06                    |                               |  |     |
|                                                                                                                                                                                                                                           |             |         |                                                                                                                                                       | ENG APPR. |      |          |                                      |                               |  |     |
|                                                                                                                                                                                                                                           |             |         |                                                                                                                                                       | MFG APPR. |      |          | MJIC x MORB                          |                               |  |     |
|                                                                                                                                                                                                                                           |             |         |                                                                                                                                                       | Q.A.      |      |          |                                      |                               |  |     |
|                                                                                                                                                                                                                                           |             |         |                                                                                                                                                       | COMMENTS: |      |          |                                      |                               |  |     |
|                                                                                                                                                                                                                                           |             |         | MATERIAL                                                                                                                                              |           |      |          | SIZE DWG. NO.  6400-08-06            |                               |  | REV |
|                                                                                                                                                                                                                                           | NEXT ASSY   | USED ON | FINISH                                                                                                                                                |           |      |          |                                      |                               |  |     |
|                                                                                                                                                                                                                                           | APPLICATION |         | DO NOT SCALE DRAWING                                                                                                                                  |           |      |          | SCALE: 1:1                           | SCALE: 1:1 WEIGHT: SHEET 1 OI |  |     |