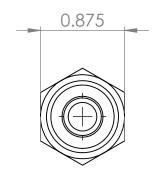

В

В

Α

| PROPRIETARY AND CONFIDENTIAL THE INFORMATION CONTAINED IN THIS DRAWING IS THE SOLE PROPERTY OF Tompkins Industries, INC. ANY REPRODUCTION IN PART OR AS A WHOLE WITHOUT THE WRITTEN PERMISSION OF Tompkins Industries, INC IS PROHIBITED. |             |         | UNLESS OTHERWISE SPECIFIED:                                                                                                                           |           | NAME | DATE     | https://www.tompkinsind.com/products |                               |  |     |
|-------------------------------------------------------------------------------------------------------------------------------------------------------------------------------------------------------------------------------------------|-------------|---------|-------------------------------------------------------------------------------------------------------------------------------------------------------|-----------|------|----------|--------------------------------------|-------------------------------|--|-----|
|                                                                                                                                                                                                                                           |             |         | DIMENSIONS ARE IN INCHES TOLERANCES: FRACTIONAL± ANGULAR: MACH± BEND ± TWO PLACE DECIMAL ± THREE PLACE DECIMAL ± INTERPRET GEOMETRIC TOLERANCING PER: | DRAWN     | ASW  | 3/7/2024 |                                      |                               |  |     |
|                                                                                                                                                                                                                                           |             |         |                                                                                                                                                       | CHECKED   |      |          | TITLE: 6400-08-06                    |                               |  |     |
|                                                                                                                                                                                                                                           |             |         |                                                                                                                                                       | ENG APPR. |      |          |                                      |                               |  |     |
|                                                                                                                                                                                                                                           |             |         |                                                                                                                                                       | MFG APPR. |      |          | MJIC x MORB                          |                               |  |     |
|                                                                                                                                                                                                                                           |             |         |                                                                                                                                                       | Q.A.      |      |          |                                      |                               |  |     |
|                                                                                                                                                                                                                                           |             |         |                                                                                                                                                       | COMMENTS: |      |          |                                      |                               |  |     |
|                                                                                                                                                                                                                                           |             |         | MATERIAL                                                                                                                                              |           |      |          | SIZE DWG. NO.  6400-08-06            |                               |  | REV |
|                                                                                                                                                                                                                                           | NEXT ASSY   | USED ON | FINISH                                                                                                                                                |           |      |          |                                      |                               |  |     |
|                                                                                                                                                                                                                                           | APPLICATION |         | DO NOT SCALE DRAWING                                                                                                                                  |           |      |          | SCALE: 1:1                           | SCALE: 1:1 WEIGHT: SHEET 1 OI |  |     |