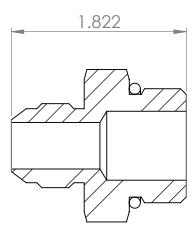

В

В

**SECTION A-A** 

A

|                                                                                                                                                                                                   |             |         | UNLESS OTHERWISE SPECIFIED:                                                                                                          |           | NAME | DATE     |                                      |            |       |        |
|---------------------------------------------------------------------------------------------------------------------------------------------------------------------------------------------------|-------------|---------|--------------------------------------------------------------------------------------------------------------------------------------|-----------|------|----------|--------------------------------------|------------|-------|--------|
| PROPRIETARY AND CONFIDENTIAL THE INFORMATION CONTAINED IN THIS DRAWING IS THE SOLE PROPERTY OF Tompkins Industries, INC. ANY REPRODUCTION IN PART OR AS A WHOLE WITHOUT THE WRITTEN PERMISSION OF |             |         | DIMENSIONS ARE IN INCHES TOLERANCES: FRACTIONAL± ANGULAR: MACH± BEND ± TWO PLACE DECIMAL ± THREE PLACE DECIMAL ± INTERPRET GEOMETRIC | DRAWN     | ASW  | 3/7/2024 | https://www.tompkinsind.com/products |            |       |        |
|                                                                                                                                                                                                   |             |         |                                                                                                                                      | CHECKED   |      |          | TITLE:<br>6400-10-14<br>MJIC x MORB  |            |       |        |
|                                                                                                                                                                                                   |             |         |                                                                                                                                      | ENG APPR. |      |          |                                      |            |       |        |
|                                                                                                                                                                                                   |             |         |                                                                                                                                      | MFG APPR. |      |          |                                      |            |       |        |
|                                                                                                                                                                                                   |             |         |                                                                                                                                      | Q.A.      |      |          | THOIS ATTIONS                        |            |       |        |
|                                                                                                                                                                                                   |             |         | TOLERANCING PER:                                                                                                                     | COMMENTS: |      |          |                                      |            |       |        |
|                                                                                                                                                                                                   |             |         | MATERIAL                                                                                                                             |           |      |          | SIZE DWG. NO.                        |            |       | REV    |
|                                                                                                                                                                                                   | NEXT ASSY   | USED ON | FINISH                                                                                                                               |           |      |          | A                                    | 6400-10-14 | 10-14 |        |
| Tompkins Industries, INC IS PROHIBITED.                                                                                                                                                           | APPLICATION |         | DO NOT SCALE DRAWING                                                                                                                 |           |      |          | SCALE: 1:1                           | WEIGHT:    | SHEET | 1 OF 1 |