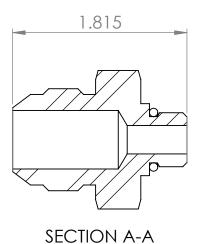

В

В

| PROPRIETARY AND CONFIDENTIAL  THE INFORMATION CONTAINED IN THIS DRAWING IS THE SOLE PROPERTY OF Tompkins Industries, INC. ANY REPRODUCTION IN PART OR AS A WHOLE WITHOUT THE WRITTEN PERMISSION OF Tompkins Industries, INC IS PROHIBITED. |             |         | UNLESS OTHERWISE SPECIFIED:                                                                                                                           |           | NAME | DATE     |                                    | , , ,       |            |
|--------------------------------------------------------------------------------------------------------------------------------------------------------------------------------------------------------------------------------------------|-------------|---------|-------------------------------------------------------------------------------------------------------------------------------------------------------|-----------|------|----------|------------------------------------|-------------|------------|
|                                                                                                                                                                                                                                            |             |         | DIMENSIONS ARE IN INCHES TOLERANCES: FRACTIONAL± ANGULAR: MACH± BEND ± TWO PLACE DECIMAL ± THREE PLACE DECIMAL ± INTERPRET GEOMETRIC TOLERANCING PER: | DRAWN     | ASW  | 3/7/2024 | https://www.tompkinsind.com/produc |             |            |
|                                                                                                                                                                                                                                            |             |         |                                                                                                                                                       | CHECKED   |      |          | TITLE:                             |             | <b>□ ′</b> |
|                                                                                                                                                                                                                                            |             |         |                                                                                                                                                       | ENG APPR. |      |          | 6400-12-06                         |             |            |
|                                                                                                                                                                                                                                            |             |         |                                                                                                                                                       | MFG APPR. |      |          | MJIC x MORB                        |             |            |
|                                                                                                                                                                                                                                            |             |         |                                                                                                                                                       | Q.A.      |      |          |                                    |             |            |
|                                                                                                                                                                                                                                            |             |         |                                                                                                                                                       | COMMENTS: |      |          |                                    |             |            |
|                                                                                                                                                                                                                                            |             |         | MATERIAL                                                                                                                                              |           |      |          | SIZE DWG. NO.                      | REV         |            |
|                                                                                                                                                                                                                                            | NEXT ASSY   | USED ON | FINISH                                                                                                                                                | _         |      |          | <b>A</b> 6400-12-06                |             |            |
|                                                                                                                                                                                                                                            | APPLICATION |         | DO NOT SCALE DRAWING                                                                                                                                  | 1         |      |          | SCALE: 1:1 WEIGHT: SH              | IEET 1 OF 1 | 1          |