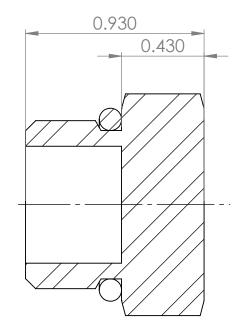

2

В

A

SECTION A-A

|                                                                                                                                                                                                                                | Thread 1<br>Thread 2 | 7/8-14          | UNLESS OTHERWISE SPECIFIED: | -         | NAME | DATE      | htt       | https://www.tompkinsind.com/pr |               |       |        |
|--------------------------------------------------------------------------------------------------------------------------------------------------------------------------------------------------------------------------------|----------------------|-----------------|-----------------------------|-----------|------|-----------|-----------|--------------------------------|---------------|-------|--------|
|                                                                                                                                                                                                                                |                      | N/A             |                             | DRAWN     | ASW  | 3/28/2024 |           |                                |               |       | Junets |
|                                                                                                                                                                                                                                |                      |                 |                             | CHECKED   |      |           | MORB PLUG |                                |               |       |        |
| -                                                                                                                                                                                                                              | Material             | Carbon Steel    |                             | ENG APPR. |      |           |           |                                |               |       |        |
|                                                                                                                                                                                                                                | Oring Material       | 90 Duro Buna-   |                             | MFG APPR. |      |           |           |                                |               |       |        |
|                                                                                                                                                                                                                                |                      | INTERPRET GEOME |                             | Q.A.      | A.   |           |           |                                |               |       |        |
| PROPRIETARY AND CONFIDENTIAL                                                                                                                                                                                                   |                      |                 | TOLERANCING PER:            | COMMENTS: |      |           |           |                                |               |       |        |
| THE INFORMATION CONTAINED IN THIS<br>DRAWING IS THE SOLE PROPERTY OF<br>Tompkins Industries, INC. ANY<br>REPRODUCTION IN PART OR AS A WHOLE<br>WITHOUT THE WRITTEN PERMISSION OF<br>Tompkins Industries, INC IS<br>PROHIBITED. |                      |                 | Carbon Steel                |           |      |           | SIZE      | DWG                            | G. NO.        |       |        |
|                                                                                                                                                                                                                                | NEXT ASSY            | USED ON         | FINISH                      | -         |      |           | Α         |                                | 6408-10       |       |        |
|                                                                                                                                                                                                                                | APPLICATION          |                 | DO NOT SCALE DRAWING        |           |      |           | SCA       | LE: 2:1                        | WEIGHT: 0.138 | SHEET | 1 OF 1 |