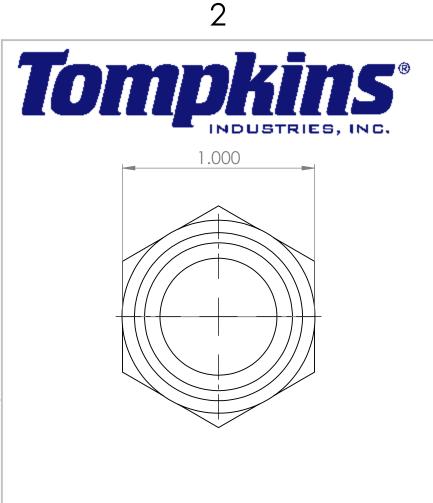

2

В

A

SECTION A-A

|                                                                                                                                                                                                                                | Thread 1<br>Thread 2 | 7/8-14          | UNLESS OTHERWISE SPECIFIED: | -         | NAME | DATE      | htt       | https://www.tompkinsind.com/pr |               |       |        |
|--------------------------------------------------------------------------------------------------------------------------------------------------------------------------------------------------------------------------------|----------------------|-----------------|-----------------------------|-----------|------|-----------|-----------|--------------------------------|---------------|-------|--------|
|                                                                                                                                                                                                                                |                      | N/A             |                             | DRAWN     | ASW  | 3/28/2024 |           |                                |               |       | Junets |
|                                                                                                                                                                                                                                |                      |                 |                             | CHECKED   |      |           | MORB PLUG |                                |               |       |        |
| -                                                                                                                                                                                                                              | Material             | Carbon Steel    |                             | ENG APPR. |      |           |           |                                |               |       |        |
|                                                                                                                                                                                                                                | Oring Material       | 90 Duro Buna-   |                             | MFG APPR. |      |           |           |                                |               |       |        |
|                                                                                                                                                                                                                                |                      | INTERPRET GEOME |                             | Q.A.      | A.   |           |           |                                |               |       |        |
| PROPRIETARY AND CONFIDENTIAL                                                                                                                                                                                                   |                      |                 | TOLERANCING PER:            | COMMENTS: |      |           |           |                                |               |       |        |
| THE INFORMATION CONTAINED IN THIS<br>DRAWING IS THE SOLE PROPERTY OF<br>Tompkins Industries, INC. ANY<br>REPRODUCTION IN PART OR AS A WHOLE<br>WITHOUT THE WRITTEN PERMISSION OF<br>Tompkins Industries, INC IS<br>PROHIBITED. |                      |                 | Carbon Steel                |           |      |           | SIZE      | DWG                            | G. NO.        |       |        |
|                                                                                                                                                                                                                                | NEXT ASSY            | USED ON         | FINISH                      | -         |      |           | Α         |                                | 6408-10       |       |        |
|                                                                                                                                                                                                                                | APPLICATION          |                 | DO NOT SCALE DRAWING        |           |      |           | SCA       | LE: 2:1                        | WEIGHT: 0.138 | SHEET | 1 OF 1 |