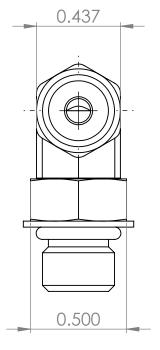

NAME DATE ASW 3/25/2024 RAWN CHECKED NG APPR. AFG APPR. ).A. COMMENTS:

https://www.tompkinsind.com/products

TITLE:

MJIC x MORB ADJ 90°

SIZE DWG. NO. REV 6801-03-03 SCALE: 2:1 WEIGHT: 0.06 SHEET 1 OF 1

В