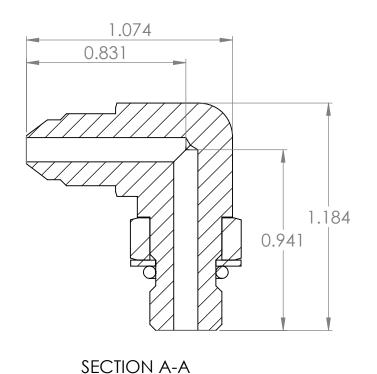

NAME DATE ASW 3/25/2024 RAWN CHECKED NG APPR. AFG APPR. ).A. COMMENTS:

https://www.tompkinsind.com/products

TITLE:

MJIC x MORB ADJ 90°

SIZE DWG. NO. REV 6801-03-03 SCALE: 2:1 WEIGHT: 0.06 SHEET 1 OF 1

В