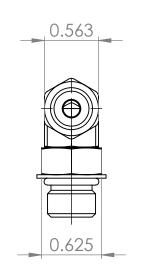

В

В

|                                                                                                                                                                                                              | Thread 1       | 7/16-20       | UNLESS OTHERWISE SPECIFIED:                                                              |           | NAME | DATE      | https://www.tompkinsind.com/products |                     |         | ducts  |
|--------------------------------------------------------------------------------------------------------------------------------------------------------------------------------------------------------------|----------------|---------------|------------------------------------------------------------------------------------------|-----------|------|-----------|--------------------------------------|---------------------|---------|--------|
|                                                                                                                                                                                                              | Thread 2       | 4/0.00        | DIMENSIONS ARE IN INCHES TOLERANCES: FRACTIONAL ± ANGULAR: ANGULAR: TWO PI ACE DECIMAL + | DRAWN     | ASW  | 3/25/2024 |                                      |                     |         |        |
|                                                                                                                                                                                                              | 1              | 1/2-20        |                                                                                          | CHECKED   |      |           | TITLE:                               |                     |         |        |
|                                                                                                                                                                                                              | Material       | Carbon Steel  |                                                                                          | ENG APPR. |      |           | MJIC x MORB ADJ 90°                  |                     |         |        |
|                                                                                                                                                                                                              | Oring Material | 90 Duro Buna- | HREE PLACE DECIMAL ±                                                                     | MFG APPR. |      |           |                                      |                     |         |        |
|                                                                                                                                                                                                              | _              |               | INTERPRET GEOMETRIC                                                                      | Q.A.      |      |           |                                      |                     |         |        |
| PROPRIETARY AND CONFIDENTIAL                                                                                                                                                                                 |                |               | TOLERANCING PER:                                                                         | COMMENTS: |      |           |                                      |                     |         |        |
| THE INFORMATION CONTAINED IN THIS DRAWING IS THE SOLE PROPERTY OF Tompkins Industries, INC. ANY REPRODUCTION IN PART OR AS A WHOLE WITHOUT THE WRITTEN PERMISSION OF Tompkins Industries, INC IS PROHIBITED. |                |               | Carbon Steel                                                                             |           |      |           | SIZE DWG                             | DWG. NO. 6801-04-05 |         | REV    |
|                                                                                                                                                                                                              | NEXT ASSY      | USED ON       | FINISH                                                                                   |           |      |           | A                                    |                     |         |        |
|                                                                                                                                                                                                              | APPLICATION    |               | DO NOT SCALE DRAWING                                                                     |           |      |           | SCALE: 1:1                           | WEIGHT: 0.10        | SHEET 1 | 1 OF 1 |