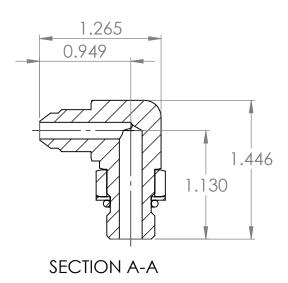

В

В

|                                                                                                                                                                                                              | Thread 1       | 7/16-20       | UNLESS OTHERWISE SPECIFIED:                                                              |           | NAME | DATE      | https://www.tompkinsind.com/products |                     |         | ducts  |
|--------------------------------------------------------------------------------------------------------------------------------------------------------------------------------------------------------------|----------------|---------------|------------------------------------------------------------------------------------------|-----------|------|-----------|--------------------------------------|---------------------|---------|--------|
|                                                                                                                                                                                                              | Thread 2       | 4/0.00        | DIMENSIONS ARE IN INCHES TOLERANCES: FRACTIONAL ± ANGULAR: ANGULAR: TWO PI ACE DECIMAL + | DRAWN     | ASW  | 3/25/2024 |                                      |                     |         |        |
|                                                                                                                                                                                                              | 1              | 1/2-20        |                                                                                          | CHECKED   |      |           | TITLE:                               |                     |         |        |
|                                                                                                                                                                                                              | Material       | Carbon Steel  |                                                                                          | ENG APPR. |      |           | MJIC x MORB ADJ 90°                  |                     |         |        |
|                                                                                                                                                                                                              | Oring Material | 90 Duro Buna- | HREE PLACE DECIMAL ±                                                                     | MFG APPR. |      |           |                                      |                     |         |        |
|                                                                                                                                                                                                              | _              |               | INTERPRET GEOMETRIC                                                                      | Q.A.      |      |           |                                      |                     |         |        |
| PROPRIETARY AND CONFIDENTIAL                                                                                                                                                                                 |                |               | TOLERANCING PER:                                                                         | COMMENTS: |      |           |                                      |                     |         |        |
| THE INFORMATION CONTAINED IN THIS DRAWING IS THE SOLE PROPERTY OF Tompkins Industries, INC. ANY REPRODUCTION IN PART OR AS A WHOLE WITHOUT THE WRITTEN PERMISSION OF Tompkins Industries, INC IS PROHIBITED. |                |               | Carbon Steel                                                                             |           |      |           | SIZE DWG                             | DWG. NO. 6801-04-05 |         | REV    |
|                                                                                                                                                                                                              | NEXT ASSY      | USED ON       | FINISH                                                                                   |           |      |           | A                                    |                     |         |        |
|                                                                                                                                                                                                              | APPLICATION    |               | DO NOT SCALE DRAWING                                                                     |           |      |           | SCALE: 1:1                           | WEIGHT: 0.10        | SHEET 1 | 1 OF 1 |