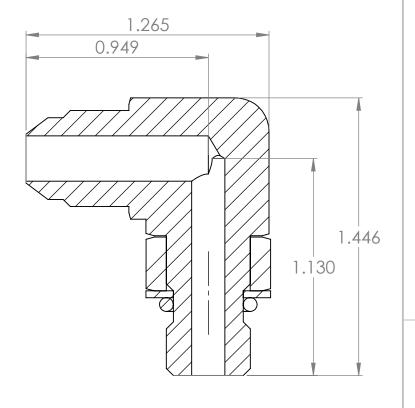

В

**SECTION A-A** 

|                                                                                                                                                                                                                                           | Thread 1       | 1/2-20        | UNLESS OTHERWISE SPECIFIED:                                                                                                                             |           | NAME | DATE      | https://www.tompkinsind.com/products |               |       | oducts |  |
|-------------------------------------------------------------------------------------------------------------------------------------------------------------------------------------------------------------------------------------------|----------------|---------------|---------------------------------------------------------------------------------------------------------------------------------------------------------|-----------|------|-----------|--------------------------------------|---------------|-------|--------|--|
| PROPRIETARY AND CONFIDENTIAL THE INFORMATION CONTAINED IN THIS DRAWING IS THE SOLE PROPERTY OF Tompkins Industries, INC. ANY REPRODUCTION IN PART OR AS A WHOLE WITHOUT THE WRITTEN PERMISSION OF Tompkins Industries, INC IS PROHIBITED. | Thread 2       | 7/16-20       | DIMENSIONS ARE IN INCHES TOLERANCES: FRACTIONAL ± ANGULAR: MACH ± BEND ± TWO PLACE DECIMAL ± INTERPRET GEOMETRIC TOLERANCING PER: MATERIAL Carbon Steel | DRAWN     | ASW  | 3/25/2024 |                                      |               |       |        |  |
|                                                                                                                                                                                                                                           |                |               |                                                                                                                                                         | CHECKED   |      |           | MJIC x MORB ADJ 90°                  |               |       |        |  |
|                                                                                                                                                                                                                                           | Material       | Carbon Steel  |                                                                                                                                                         | ENG APPR. |      |           |                                      |               |       |        |  |
|                                                                                                                                                                                                                                           | Oring Material | 90 Duro Buna- |                                                                                                                                                         | MFG APPR. |      |           |                                      |               |       |        |  |
|                                                                                                                                                                                                                                           |                |               |                                                                                                                                                         | Q.A.      |      |           |                                      |               |       |        |  |
|                                                                                                                                                                                                                                           |                |               |                                                                                                                                                         | COMMENTS: |      |           |                                      |               |       |        |  |
|                                                                                                                                                                                                                                           |                |               |                                                                                                                                                         |           |      |           | SIZE DWG.                            | SIZE DWG. NO. |       | REV    |  |
|                                                                                                                                                                                                                                           |                |               | FINISH                                                                                                                                                  |           |      |           | <b>A</b> 6801-05-04                  |               |       |        |  |
|                                                                                                                                                                                                                                           | NEXT ASSY      | USED ON       |                                                                                                                                                         |           |      |           | A 0507 05 0 7                        |               |       |        |  |
|                                                                                                                                                                                                                                           | APPLICATION    |               | DO NOT SCALE DRAWING                                                                                                                                    |           |      |           | SCALE: 2:1                           | WEIGHT: 0.10  | SHEET | 1 OF 1 |  |