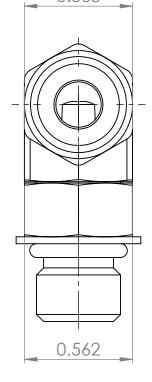

В

**SECTION A-A** 

|                                                                                                                                                                                                                                           | Thread 1       | 1/2-20        | UNLESS OTHERWISE SPECIFIED:                                                                                                                             |           | NAME | DATE      | https://www.tompkinsind.com/products |               |       | oducts |  |
|-------------------------------------------------------------------------------------------------------------------------------------------------------------------------------------------------------------------------------------------|----------------|---------------|---------------------------------------------------------------------------------------------------------------------------------------------------------|-----------|------|-----------|--------------------------------------|---------------|-------|--------|--|
| PROPRIETARY AND CONFIDENTIAL THE INFORMATION CONTAINED IN THIS DRAWING IS THE SOLE PROPERTY OF Tompkins Industries, INC. ANY REPRODUCTION IN PART OR AS A WHOLE WITHOUT THE WRITTEN PERMISSION OF Tompkins Industries, INC IS PROHIBITED. | Thread 2       | 7/16-20       | DIMENSIONS ARE IN INCHES TOLERANCES: FRACTIONAL ± ANGULAR: MACH ± BEND ± TWO PLACE DECIMAL ± INTERPRET GEOMETRIC TOLERANCING PER: MATERIAL Carbon Steel | DRAWN     | ASW  | 3/25/2024 |                                      |               |       |        |  |
|                                                                                                                                                                                                                                           |                |               |                                                                                                                                                         | CHECKED   |      |           | MJIC x MORB ADJ 90°                  |               |       |        |  |
|                                                                                                                                                                                                                                           | Material       | Carbon Steel  |                                                                                                                                                         | ENG APPR. |      |           |                                      |               |       |        |  |
|                                                                                                                                                                                                                                           | Oring Material | 90 Duro Buna- |                                                                                                                                                         | MFG APPR. |      |           |                                      |               |       |        |  |
|                                                                                                                                                                                                                                           |                |               |                                                                                                                                                         | Q.A.      |      |           |                                      |               |       |        |  |
|                                                                                                                                                                                                                                           |                |               |                                                                                                                                                         | COMMENTS: |      |           |                                      |               |       |        |  |
|                                                                                                                                                                                                                                           |                |               |                                                                                                                                                         |           |      |           | SIZE DWG.                            | SIZE DWG. NO. |       | REV    |  |
|                                                                                                                                                                                                                                           |                |               | FINISH                                                                                                                                                  |           |      |           | <b>A</b> 6801-05-04                  |               |       |        |  |
|                                                                                                                                                                                                                                           | NEXT ASSY      | USED ON       |                                                                                                                                                         |           |      |           | A 0507 05 0 7                        |               |       |        |  |
|                                                                                                                                                                                                                                           | APPLICATION    |               | DO NOT SCALE DRAWING                                                                                                                                    |           |      |           | SCALE: 2:1                           | WEIGHT: 0.10  | SHEET | 1 OF 1 |  |