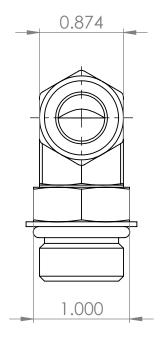

В

В

|                                                                                                                                                                                                                                           | Thread 1       | 7/8-14         | UNLESS OTHERWISE SPECIFIED:                                                                                                                              |           | NAME | DATE                      | https://www.tompkinsind.com/products |              |           | ıcte |
|-------------------------------------------------------------------------------------------------------------------------------------------------------------------------------------------------------------------------------------------|----------------|----------------|----------------------------------------------------------------------------------------------------------------------------------------------------------|-----------|------|---------------------------|--------------------------------------|--------------|-----------|------|
|                                                                                                                                                                                                                                           | Thread 2       | 7/8-14         | DIMENSIONS ARE IN INCHES TOLERANCES: FRACTIONAL ± ANGULAR: MACH ± BEND ± TWO PLACE DECIMAL ± -NHREE PLACE DECIMAL ± INTERPRET GEOMETRIC TOLERANCING PER: | DRAWN     | ASW  | 3/25/2024                 |                                      |              |           | ICLS |
| PROPRIETARY AND CONFIDENTIAL THE INFORMATION CONTAINED IN THIS DRAWING IS THE SOLE PROPERTY OF Tompkins Industries, INC. ANY REPRODUCTION IN PART OR AS A WHOLE WITHOUT THE WRITTEN PERMISSION OF Tompkins Industries, INC IS PROHIBITED. |                |                |                                                                                                                                                          | CHECKED   |      |                           | TITLE:                               |              |           |      |
|                                                                                                                                                                                                                                           | Material       | Carbon Steel   |                                                                                                                                                          | ENG APPR. |      |                           | MJIC x MORB ADJ 90°                  |              |           |      |
|                                                                                                                                                                                                                                           | Oring Material | 90 Duro Buna-l |                                                                                                                                                          | MFG APPR. |      |                           |                                      |              |           |      |
|                                                                                                                                                                                                                                           |                |                |                                                                                                                                                          | Q.A.      |      |                           |                                      |              |           |      |
|                                                                                                                                                                                                                                           |                |                |                                                                                                                                                          | COMMENTS: |      |                           |                                      |              |           |      |
|                                                                                                                                                                                                                                           |                |                | Carbon Steel                                                                                                                                             |           |      | SIZE DWG. NO.  6801-10-10 |                                      | R            | REV       |      |
|                                                                                                                                                                                                                                           | NEXT ASSY      | USED ON        | FINISH                                                                                                                                                   |           |      |                           |                                      |              |           |      |
|                                                                                                                                                                                                                                           | APPLICATION    |                | DO NOT SCALE DRAWING                                                                                                                                     |           |      |                           | SCALE: 1:1                           | WEIGHT: 0.37 | SHEET 1 C | OF 1 |