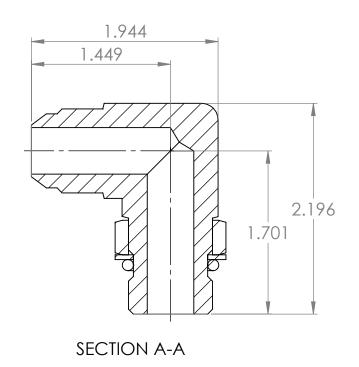

В

В

|                                                                                                                                                                                                                                           | Thread 1       | 7/8-14         | UNLESS OTHERWISE SPECIFIED:                                                                                                                              |           | NAME | DATE                      | https://www.tompkinsind.com/products |              |           | ıcte |
|-------------------------------------------------------------------------------------------------------------------------------------------------------------------------------------------------------------------------------------------|----------------|----------------|----------------------------------------------------------------------------------------------------------------------------------------------------------|-----------|------|---------------------------|--------------------------------------|--------------|-----------|------|
|                                                                                                                                                                                                                                           | Thread 2       | 7/8-14         | DIMENSIONS ARE IN INCHES TOLERANCES: FRACTIONAL ± ANGULAR: MACH ± BEND ± TWO PLACE DECIMAL ± -NHREE PLACE DECIMAL ± INTERPRET GEOMETRIC TOLERANCING PER: | DRAWN     | ASW  | 3/25/2024                 |                                      |              |           | ICLS |
| PROPRIETARY AND CONFIDENTIAL THE INFORMATION CONTAINED IN THIS DRAWING IS THE SOLE PROPERTY OF Tompkins Industries, INC. ANY REPRODUCTION IN PART OR AS A WHOLE WITHOUT THE WRITTEN PERMISSION OF Tompkins Industries, INC IS PROHIBITED. |                |                |                                                                                                                                                          | CHECKED   |      |                           | TITLE:                               |              |           |      |
|                                                                                                                                                                                                                                           | Material       | Carbon Steel   |                                                                                                                                                          | ENG APPR. |      |                           | MJIC x MORB ADJ 90°                  |              |           |      |
|                                                                                                                                                                                                                                           | Oring Material | 90 Duro Buna-l |                                                                                                                                                          | MFG APPR. |      |                           |                                      |              |           |      |
|                                                                                                                                                                                                                                           |                |                |                                                                                                                                                          | Q.A.      |      |                           |                                      |              |           |      |
|                                                                                                                                                                                                                                           |                |                |                                                                                                                                                          | COMMENTS: |      |                           |                                      |              |           |      |
|                                                                                                                                                                                                                                           |                |                | Carbon Steel                                                                                                                                             |           |      | SIZE DWG. NO.  6801-10-10 |                                      | R            | REV       |      |
|                                                                                                                                                                                                                                           | NEXT ASSY      | USED ON        | FINISH                                                                                                                                                   |           |      |                           |                                      |              |           |      |
|                                                                                                                                                                                                                                           | APPLICATION    |                | DO NOT SCALE DRAWING                                                                                                                                     |           |      |                           | SCALE: 1:1                           | WEIGHT: 0.37 | SHEET 1 C | OF 1 |