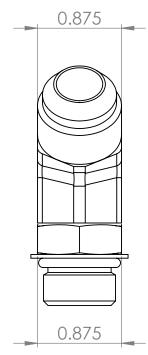

2

2

1

В

SECTION A-A

|                                                                                                                                                                                                                  |           |         | UNLESS OTHERWISE SPECIFIED:                                | _         | NAME | DATE     |                     |              |              |
|------------------------------------------------------------------------------------------------------------------------------------------------------------------------------------------------------------------|-----------|---------|------------------------------------------------------------|-----------|------|----------|---------------------|--------------|--------------|
|                                                                                                                                                                                                                  |           |         | DIMENSIONS ARE IN INCHES                                   | DRAWN     | ASW  | 5/6/2022 |                     |              | Α            |
| _                                                                                                                                                                                                                |           |         | TOLERANCES:<br>FRACTIONAL ±                                | CHECKED   |      |          | TITLE:              |              | <b>_ / `</b> |
|                                                                                                                                                                                                                  |           |         | ANGULAR: MACH ± BEND ±<br>TWO PLACE DECIMAL ±              | ENG APPR. |      |          | 6802-10-08          |              |              |
| PROPRIETARY AND CONFIDENTIAL<br>THE INFORMATION CONTAINED IN THIS<br>DRAWING IS THE SOLE PROPERTY OF<br>Tompkins Industries, INC. ANY<br>REPRODUCTION IN PART OR AS A WHOLE<br>WITHOUT THE WRITTEN PERMISSION OF |           |         | THREE PLACE DECIMAL ± INTERPRET GEOMETRIC TOLERANCING PER: | MFG APPR. |      |          | MJ x MB 45          |              |              |
|                                                                                                                                                                                                                  |           |         |                                                            | Q.A.      |      |          |                     |              |              |
|                                                                                                                                                                                                                  |           |         |                                                            | COMMENTS: |      |          |                     |              |              |
|                                                                                                                                                                                                                  |           |         | MATERIAL                                                   |           |      |          | SIZE DWG. NO.       | REV          |              |
|                                                                                                                                                                                                                  | NEXT ASSY | USED ON | FINISH                                                     |           |      |          | <b>A</b> 6802-10-08 |              |              |
| Tompkins Industries, INC IS<br>PROHIBITED.                                                                                                                                                                       | APPLIC    | CATION  | DO NOT SCALE DRAWING                                       |           |      |          | SCALE: 1:1 WEIGHT:  | SHEET 1 OF 1 | 1            |