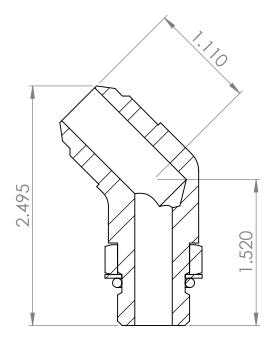

2

2

1

В

SECTION A-A

|                                                                                                                                                                                                                  |           |         | UNLESS OTHERWISE SPECIFIED:                                | _         | NAME | DATE     |                     |              |              |
|------------------------------------------------------------------------------------------------------------------------------------------------------------------------------------------------------------------|-----------|---------|------------------------------------------------------------|-----------|------|----------|---------------------|--------------|--------------|
|                                                                                                                                                                                                                  |           |         | DIMENSIONS ARE IN INCHES                                   | DRAWN     | ASW  | 5/6/2022 |                     |              | Α            |
| _                                                                                                                                                                                                                |           |         | TOLERANCES:<br>FRACTIONAL ±                                | CHECKED   |      |          | TITLE:              |              | <b>_ / `</b> |
|                                                                                                                                                                                                                  |           |         | ANGULAR: MACH ± BEND ±<br>TWO PLACE DECIMAL ±              | ENG APPR. |      |          | 6802-10-08          |              |              |
| PROPRIETARY AND CONFIDENTIAL<br>THE INFORMATION CONTAINED IN THIS<br>DRAWING IS THE SOLE PROPERTY OF<br>Tompkins Industries, INC. ANY<br>REPRODUCTION IN PART OR AS A WHOLE<br>WITHOUT THE WRITTEN PERMISSION OF |           |         | THREE PLACE DECIMAL ± INTERPRET GEOMETRIC TOLERANCING PER: | MFG APPR. |      |          | MJ x MB 45          |              |              |
|                                                                                                                                                                                                                  |           |         |                                                            | Q.A.      |      |          |                     |              |              |
|                                                                                                                                                                                                                  |           |         |                                                            | COMMENTS: |      |          |                     |              |              |
|                                                                                                                                                                                                                  |           |         | MATERIAL                                                   |           |      |          | SIZE DWG. NO.       | REV          |              |
|                                                                                                                                                                                                                  | NEXT ASSY | USED ON | FINISH                                                     |           |      |          | <b>A</b> 6802-10-08 |              |              |
| Tompkins Industries, INC IS<br>PROHIBITED.                                                                                                                                                                       | APPLIC    | CATION  | DO NOT SCALE DRAWING                                       |           |      |          | SCALE: 1:1 WEIGHT:  | SHEET 1 OF 1 | 1            |