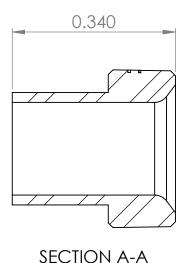

https://www.tompkinsind.com/products

В

Α

JIC Tube Sleeve

| SIZE DWG. NO.   |        |               |      | REV      |  |
|-----------------|--------|---------------|------|----------|--|
| <b>A</b> 319-03 |        |               |      |          |  |
| SCAL            | E: 5:1 | WEIGHT: 0.002 | SHEE | T 1 OF 1 |  |