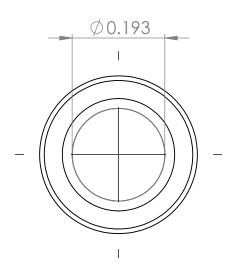

https://www.tompkinsind.com/products

В

Α

JIC Tube Sleeve

| SIZE DWG. NO.   |        |               |      | REV      |  |
|-----------------|--------|---------------|------|----------|--|
| <b>A</b> 319-03 |        |               |      |          |  |
| SCAL            | E: 5:1 | WEIGHT: 0.002 | SHEE | T 1 OF 1 |  |