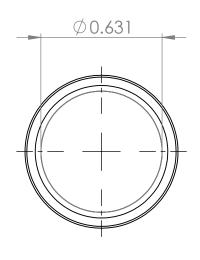

В

В

|                                                                                                                                                                                                              | Thread 1       | N/A          | UNLESS OTHERWISE SPECIFIED:                                                                                   |           | NAME | DATE      | https://www.tompkinsind.com/products |               |       | oducts |  |
|--------------------------------------------------------------------------------------------------------------------------------------------------------------------------------------------------------------|----------------|--------------|---------------------------------------------------------------------------------------------------------------|-----------|------|-----------|--------------------------------------|---------------|-------|--------|--|
|                                                                                                                                                                                                              | Thread 2       | N/A          | DIMENSIONS ARE IN INCHES TOLERANCES: FRACTIONAL± ANGULAR: MACH± BEND± TWO PLACE DECIMAL± THREE PLACE DECIMAL± | DRAWN     | ASW  | 3/21/2024 |                                      |               |       |        |  |
|                                                                                                                                                                                                              |                |              |                                                                                                               | CHECKED   |      |           | TITLE:                               |               |       |        |  |
|                                                                                                                                                                                                              | Material       | Carbon Steel |                                                                                                               | ENG APPR. |      |           | JIC Tube Sleeve                      |               |       |        |  |
|                                                                                                                                                                                                              | Oring Material | N/A          |                                                                                                               | MFG APPR. |      |           |                                      |               |       |        |  |
|                                                                                                                                                                                                              |                |              | INTERPRET GEOMETRIC TOLERANCING PER: MATERIAL Carbon Steel                                                    | Q.A.      |      |           |                                      |               |       |        |  |
| PROPRIETARY AND CONFIDENTIAL                                                                                                                                                                                 |                |              |                                                                                                               | COMMENTS: |      |           |                                      |               |       |        |  |
| THE INFORMATION CONTAINED IN THIS DRAWING IS THE SOLE PROPERTY OF Tompkins Industries, INC. ANY REPRODUCTION IN PART OR AS A WHOLE WITHOUT THE WRITTEN PERMISSION OF Tompkins Industries, INC IS PROHIBITED. |                |              |                                                                                                               |           |      |           | SIZE DWG. NO.                        |               |       | REV    |  |
|                                                                                                                                                                                                              | NEXT ASSY      | USED ON      | FINISH                                                                                                        |           |      |           | Α                                    | 319-10        |       |        |  |
|                                                                                                                                                                                                              | APPLICATION    |              | DO NOT SCALE DRAWING                                                                                          |           |      |           | SCALE: 2:1                           | WEIGHT: 0.018 | SHEET | 1 OF 1 |  |