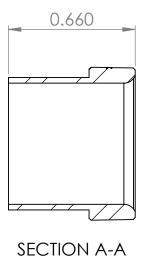

В

В

|                                                                                                                                                                                                              | Thread 1       | N/A          | UNLESS OTHERWISE SPECIFIED:                                                                                   |           | NAME | DATE      | https://www.tompkinsind.com/products |               |       | oducts |  |
|--------------------------------------------------------------------------------------------------------------------------------------------------------------------------------------------------------------|----------------|--------------|---------------------------------------------------------------------------------------------------------------|-----------|------|-----------|--------------------------------------|---------------|-------|--------|--|
|                                                                                                                                                                                                              | Thread 2       | N/A          | DIMENSIONS ARE IN INCHES TOLERANCES: FRACTIONAL± ANGULAR: MACH± BEND± TWO PLACE DECIMAL± THREE PLACE DECIMAL± | DRAWN     | ASW  | 3/21/2024 |                                      |               |       |        |  |
|                                                                                                                                                                                                              |                |              |                                                                                                               | CHECKED   |      |           | TITLE:                               |               |       |        |  |
|                                                                                                                                                                                                              | Material       | Carbon Steel |                                                                                                               | ENG APPR. |      |           | JIC Tube Sleeve                      |               |       |        |  |
|                                                                                                                                                                                                              | Oring Material | N/A          |                                                                                                               | MFG APPR. |      |           |                                      |               |       |        |  |
|                                                                                                                                                                                                              |                |              | INTERPRET GEOMETRIC TOLERANCING PER: MATERIAL Carbon Steel                                                    | Q.A.      |      |           |                                      |               |       |        |  |
| PROPRIETARY AND CONFIDENTIAL                                                                                                                                                                                 |                |              |                                                                                                               | COMMENTS: |      |           |                                      |               |       |        |  |
| THE INFORMATION CONTAINED IN THIS DRAWING IS THE SOLE PROPERTY OF Tompkins Industries, INC. ANY REPRODUCTION IN PART OR AS A WHOLE WITHOUT THE WRITTEN PERMISSION OF Tompkins Industries, INC IS PROHIBITED. |                |              |                                                                                                               |           |      |           | SIZE DWG. NO.                        |               |       | REV    |  |
|                                                                                                                                                                                                              | NEXT ASSY      | USED ON      | FINISH                                                                                                        |           |      |           | Α                                    | 319-10        |       |        |  |
|                                                                                                                                                                                                              | APPLICATION    |              | DO NOT SCALE DRAWING                                                                                          |           |      |           | SCALE: 2:1                           | WEIGHT: 0.018 | SHEET | 1 OF 1 |  |