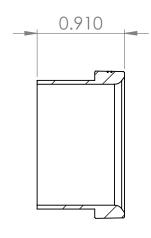

2

В

SECTION A-A

|                                                                                                                                                                                                                  | Thread I       | N/A          | UNLESS OTHERWISE SPECIFIED:                                                                                                       |                | NAME DATE https://www.tor |           | w tomnkinsind                      | mpkinsind.com/products |           |  |  |
|------------------------------------------------------------------------------------------------------------------------------------------------------------------------------------------------------------------|----------------|--------------|-----------------------------------------------------------------------------------------------------------------------------------|----------------|---------------------------|-----------|------------------------------------|------------------------|-----------|--|--|
|                                                                                                                                                                                                                  | Thread 2       | N/A          | DIMENSIONS ARE IN INCHES<br>TOLERANCES:<br>FRACTIONAL ±<br>ANGULAR: MACH ± BEND ±<br>TWO PLACE DECIMAL ±<br>THREE PLACE DECIMAL ± | DRAWN          | ASW                       | 3/21/2024 |                                    |                        |           |  |  |
| _                                                                                                                                                                                                                |                |              |                                                                                                                                   | CHECKED        |                           |           | TITLE:                             |                        |           |  |  |
|                                                                                                                                                                                                                  | Material       | Carbon Steel |                                                                                                                                   | ENG APPR.      |                           |           |                                    |                        |           |  |  |
|                                                                                                                                                                                                                  | Oring Material | N/A          |                                                                                                                                   | MFG APPR.      |                           |           | JIC Tube Sleeve                    |                        |           |  |  |
|                                                                                                                                                                                                                  |                |              | INTERPRET GEOMETRIC                                                                                                               | CHECKED TITLE: |                           |           |                                    |                        |           |  |  |
| PROPRIETARY AND CONFIDENTIAL<br>THE INFORMATION CONTAINED IN THIS<br>DRAWING IS THE SOLE PROPERTY OF<br>Tompkins Industries, INC. ANY<br>REPRODUCTION IN PART OR AS A WHOLE<br>WITHOUT THE WRITTEN PERMISSION OF |                |              | TOLERANCING PER:                                                                                                                  | COMMENTS:      |                           |           |                                    |                        |           |  |  |
|                                                                                                                                                                                                                  |                |              | MATERIAL<br>Carbon Steel                                                                                                          |                |                           |           | SIZE D                             | WG.                    | . NO. REV |  |  |
|                                                                                                                                                                                                                  |                |              | FINISH                                                                                                                            | -              |                           |           | Λ                                  |                        |           |  |  |
|                                                                                                                                                                                                                  | NEXT ASSY      | USED ON      | FINISH                                                                                                                            |                |                           |           | A                                  |                        | 319-20    |  |  |
| ompkins Industries, INC IS<br>ROHIBITED.                                                                                                                                                                         | APPLICATION    |              | DO NOT SCALE DRAWING                                                                                                              | 1              |                           |           | SCALE: 1:1 WEIGHT: 0.07 SHEET 1 OF |                        |           |  |  |