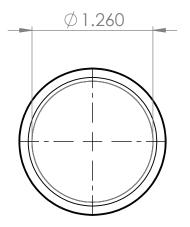

2

В

SECTION A-A

|                                                                                                                                                                                                                  | Thread I       | N/A          | UNLESS OTHERWISE SPECIFIED:                                                                                                       |                | NAME DATE https://www.tor |           | w tomnkinsind                      | mpkinsind.com/products |           |  |  |
|------------------------------------------------------------------------------------------------------------------------------------------------------------------------------------------------------------------|----------------|--------------|-----------------------------------------------------------------------------------------------------------------------------------|----------------|---------------------------|-----------|------------------------------------|------------------------|-----------|--|--|
|                                                                                                                                                                                                                  | Thread 2       | N/A          | DIMENSIONS ARE IN INCHES<br>TOLERANCES:<br>FRACTIONAL ±<br>ANGULAR: MACH ± BEND ±<br>TWO PLACE DECIMAL ±<br>THREE PLACE DECIMAL ± | DRAWN          | ASW                       | 3/21/2024 |                                    |                        |           |  |  |
| _                                                                                                                                                                                                                |                |              |                                                                                                                                   | CHECKED        |                           |           | TITLE:                             |                        |           |  |  |
|                                                                                                                                                                                                                  | Material       | Carbon Steel |                                                                                                                                   | ENG APPR.      |                           |           |                                    |                        |           |  |  |
|                                                                                                                                                                                                                  | Oring Material | N/A          |                                                                                                                                   | MFG APPR.      |                           |           | JIC Tube Sleeve                    |                        |           |  |  |
|                                                                                                                                                                                                                  |                |              | INTERPRET GEOMETRIC                                                                                                               | CHECKED TITLE: |                           |           |                                    |                        |           |  |  |
| PROPRIETARY AND CONFIDENTIAL<br>THE INFORMATION CONTAINED IN THIS<br>DRAWING IS THE SOLE PROPERTY OF<br>Tompkins Industries, INC. ANY<br>REPRODUCTION IN PART OR AS A WHOLE<br>WITHOUT THE WRITTEN PERMISSION OF |                |              | TOLERANCING PER:                                                                                                                  | COMMENTS:      |                           |           |                                    |                        |           |  |  |
|                                                                                                                                                                                                                  |                |              | MATERIAL<br>Carbon Steel                                                                                                          |                |                           |           | SIZE D                             | WG.                    | . NO. REV |  |  |
|                                                                                                                                                                                                                  |                |              | FINISH                                                                                                                            | -              |                           |           | Λ                                  |                        |           |  |  |
|                                                                                                                                                                                                                  | NEXT ASSY      | USED ON      | FINISH                                                                                                                            |                |                           |           | A                                  |                        | 319-20    |  |  |
| ompkins Industries, INC IS<br>ROHIBITED.                                                                                                                                                                         | APPLICATION    |              | DO NOT SCALE DRAWING                                                                                                              | 1              |                           |           | SCALE: 1:1 WEIGHT: 0.07 SHEET 1 OF |                        |           |  |  |