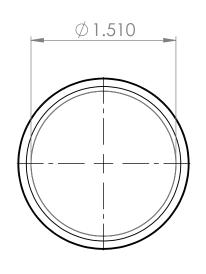

В

В

|                                                                                                                                                                                                                                           | Thread 1       | N/A          | UNLESS OTHERWISE SPECIFIED:                                                                                   |           | NAME | DATE      | https://www.tompkinsind.com/products |               |              |  |
|-------------------------------------------------------------------------------------------------------------------------------------------------------------------------------------------------------------------------------------------|----------------|--------------|---------------------------------------------------------------------------------------------------------------|-----------|------|-----------|--------------------------------------|---------------|--------------|--|
|                                                                                                                                                                                                                                           | Thread 2       | NI/A         | DIMENSIONS ARE IN INCHES TOLERANCES: FRACTIONAL± ANGULAR: MACH± BEND± TWO PLACE DECIMAL± THREE PLACE DECIMAL± | DRAWN     | ASW  | 3/21/2024 |                                      |               |              |  |
|                                                                                                                                                                                                                                           |                | N/A          |                                                                                                               | CHECKED   |      |           | TITLE:                               |               |              |  |
|                                                                                                                                                                                                                                           | Material       | Carbon Steel |                                                                                                               | ENG APPR. |      |           | JIC Tube Sleeve                      |               |              |  |
|                                                                                                                                                                                                                                           | Oring Material | N/A          |                                                                                                               | MFG APPR. |      |           |                                      |               |              |  |
|                                                                                                                                                                                                                                           |                |              | INTERPRET GEOMETRIC<br>TOLERANCING PER:                                                                       | Q.A.      |      |           |                                      |               |              |  |
| PROPRIETARY AND CONFIDENTIAL THE INFORMATION CONTAINED IN THIS DRAWING IS THE SOLE PROPERTY OF Tompkins Industries, INC. ANY REPRODUCTION IN PART OR AS A WHOLE WITHOUT THE WRITTEN PERMISSION OF Tompkins Industries, INC IS PROHIBITED. |                |              |                                                                                                               | COMMENTS: |      |           |                                      |               |              |  |
|                                                                                                                                                                                                                                           |                |              | Carbon Steel                                                                                                  |           |      |           |                                      | G. NO. REV    |              |  |
|                                                                                                                                                                                                                                           | NEXT ASSY      | USED ON      | FINISH                                                                                                        |           |      |           | A 319-24                             |               |              |  |
|                                                                                                                                                                                                                                           | APPLICATION    |              | DO NOT SCALE DRAWING                                                                                          |           |      |           | SCALE: 1:1                           | WEIGHT: 0.114 | SHEET 1 OF 1 |  |