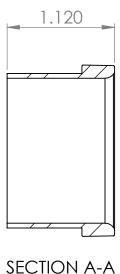

В

В

|                                                                                                                                                                                                                                           | Thread 1       | N/A          | UNLESS OTHERWISE SPECIFIED:                                                                                   |           | NAME | DATE      | https://www.tompkinsind.com/products |               |              |  |
|-------------------------------------------------------------------------------------------------------------------------------------------------------------------------------------------------------------------------------------------|----------------|--------------|---------------------------------------------------------------------------------------------------------------|-----------|------|-----------|--------------------------------------|---------------|--------------|--|
|                                                                                                                                                                                                                                           | Thread 2       | NI/A         | DIMENSIONS ARE IN INCHES TOLERANCES: FRACTIONAL± ANGULAR: MACH± BEND± TWO PLACE DECIMAL± THREE PLACE DECIMAL± | DRAWN     | ASW  | 3/21/2024 |                                      |               |              |  |
|                                                                                                                                                                                                                                           |                | N/A          |                                                                                                               | CHECKED   |      |           | TITLE:                               |               |              |  |
|                                                                                                                                                                                                                                           | Material       | Carbon Steel |                                                                                                               | ENG APPR. |      |           | JIC Tube Sleeve                      |               |              |  |
|                                                                                                                                                                                                                                           | Oring Material | N/A          |                                                                                                               | MFG APPR. |      |           |                                      |               |              |  |
|                                                                                                                                                                                                                                           |                |              | INTERPRET GEOMETRIC<br>TOLERANCING PER:                                                                       | Q.A.      |      |           |                                      |               |              |  |
| PROPRIETARY AND CONFIDENTIAL THE INFORMATION CONTAINED IN THIS DRAWING IS THE SOLE PROPERTY OF Tompkins Industries, INC. ANY REPRODUCTION IN PART OR AS A WHOLE WITHOUT THE WRITTEN PERMISSION OF Tompkins Industries, INC IS PROHIBITED. |                |              |                                                                                                               | COMMENTS: |      |           |                                      |               |              |  |
|                                                                                                                                                                                                                                           |                |              | Carbon Steel                                                                                                  |           |      |           |                                      | G. NO. REV    |              |  |
|                                                                                                                                                                                                                                           | NEXT ASSY      | USED ON      | FINISH                                                                                                        |           |      |           | A 319-24                             |               |              |  |
|                                                                                                                                                                                                                                           | APPLICATION    |              | DO NOT SCALE DRAWING                                                                                          |           |      |           | SCALE: 1:1                           | WEIGHT: 0.114 | SHEET 1 OF 1 |  |