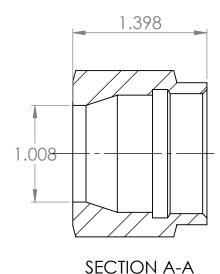

В

В

|  | Thread 1                                                                                                                                                                                                     | 1 5/16"-12     | UNLESS OTHERWISE SPECIFIED:   |                                                   | NAME      | DATE | https://ww | ducts                            |        |       |        |   |
|--|--------------------------------------------------------------------------------------------------------------------------------------------------------------------------------------------------------------|----------------|-------------------------------|---------------------------------------------------|-----------|------|------------|----------------------------------|--------|-------|--------|---|
|  |                                                                                                                                                                                                              | Throad O       |                               | DIMENSIONS ARE IN INCHES TOLERANCES: FRACTIONAL ± | DRAWN     | ASW  | 1/21/2025  | https://www.tompkinsind.com/prod |        |       | 30013  |   |
|  |                                                                                                                                                                                                              | Thread 2       |                               |                                                   | CHECKED   |      |            | TITLE:                           |        |       |        | 7 |
|  |                                                                                                                                                                                                              | Thread 3       |                               | ANGULAR: MACH± BEND ± TWO PLACE DECIMAL ±         | ENG APPR. |      |            | Flareless JIC Tube Nut           |        |       |        |   |
|  |                                                                                                                                                                                                              | Material       | Carbon Steel                  | THREE PLACE DECIMAL ±                             | MFG APPR. |      |            |                                  |        |       |        |   |
|  | PROPRIETARY AND CONFIDENTIAL                                                                                                                                                                                 | Oring Material |                               | INTERPRET GEOMETRIC TOLERANCING PER:              | Q.A.      |      |            |                                  |        |       |        |   |
|  | THE INFORMATION CONTAINED IN THIS DRAWING IS THE SOLE PROPERTY OF Tompkins Industries, INC. ANY REPRODUCTION IN PART OR AS A WHOLE WITHOUT THE WRITTEN PERMISSION OF Tompkins Industries, INC IS PROHIBITED. | 3ga.           |                               | MATERIAL  Carbon Steel                            | COMMENTS: |      |            | SIZE DWG. NO.                    |        |       | REV    | 1 |
|  |                                                                                                                                                                                                              | NEXT ASSY      | USED ON                       | FINISH                                            |           |      |            | A                                | 418-16 |       |        |   |
|  |                                                                                                                                                                                                              | APPLIC         | APPLICATION DO NOT SCALE DRAV |                                                   |           |      |            | SCALE: 1:1 WEIGHT: 135.52 SHEET  |        | SHEET | 1 OF 1 |   |