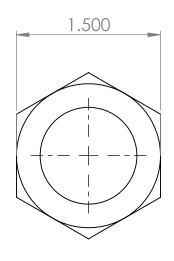

В

В

|  | Thread 1                                                                                                                                                                                                     | 1 5/16"-12     | UNLESS OTHERWISE SPECIFIED:   |                                                   | NAME      | DATE | https://ww | ducts                            |        |       |        |   |
|--|--------------------------------------------------------------------------------------------------------------------------------------------------------------------------------------------------------------|----------------|-------------------------------|---------------------------------------------------|-----------|------|------------|----------------------------------|--------|-------|--------|---|
|  |                                                                                                                                                                                                              | Throad O       |                               | DIMENSIONS ARE IN INCHES TOLERANCES: FRACTIONAL ± | DRAWN     | ASW  | 1/21/2025  | https://www.tompkinsind.com/prod |        |       | 30013  |   |
|  |                                                                                                                                                                                                              | Thread 2       |                               |                                                   | CHECKED   |      |            | TITLE:                           |        |       |        | 7 |
|  |                                                                                                                                                                                                              | Thread 3       |                               | ANGULAR: MACH± BEND ± TWO PLACE DECIMAL ±         | ENG APPR. |      |            | Flareless JIC Tube Nut           |        |       |        |   |
|  |                                                                                                                                                                                                              | Material       | Carbon Steel                  | THREE PLACE DECIMAL ±                             | MFG APPR. |      |            |                                  |        |       |        |   |
|  | PROPRIETARY AND CONFIDENTIAL                                                                                                                                                                                 | Oring Material |                               | INTERPRET GEOMETRIC TOLERANCING PER:              | Q.A.      |      |            |                                  |        |       |        |   |
|  | THE INFORMATION CONTAINED IN THIS DRAWING IS THE SOLE PROPERTY OF Tompkins Industries, INC. ANY REPRODUCTION IN PART OR AS A WHOLE WITHOUT THE WRITTEN PERMISSION OF Tompkins Industries, INC IS PROHIBITED. | 3ga.           |                               | MATERIAL  Carbon Steel                            | COMMENTS: |      |            | SIZE DWG. NO.                    |        |       | REV    | 1 |
|  |                                                                                                                                                                                                              | NEXT ASSY      | USED ON                       | FINISH                                            |           |      |            | A                                | 418-16 |       |        |   |
|  |                                                                                                                                                                                                              | APPLIC         | APPLICATION DO NOT SCALE DRAV |                                                   |           |      |            | SCALE: 1:1 WEIGHT: 135.52 SHEET  |        | SHEET | 1 OF 1 |   |